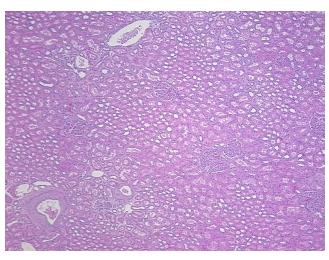

% 0% Tumor: 0%

Tumor Hypo/Acellular

Stroma:

**Tumor Hypercellular** 

Stroma:

0%

**Necrosis:** 0%

**Pathology Verification** 

notes from H&E review:

**CASE Diagnosis (from** medical center path

report):

Carcinoma of kidney, renal cell, clear cell

100% cortex, 0% medulla

40 Age: Gender: Male

**Tumor Grade:** Fuhrman G2: Nuclei slightly irregular



Rockville, MD 20850, US Phone: +1-888-267-4436 https://www.origene.com techsupport@origene.com EU: info-de@origene.com CN: techsupport@origene.cn





Minimum Stage Grouping:

IV

T3b

NX

T (Extent of Primary

Tumor):

N (Lymph node

metastasis):

M (Distant metastasis): M1

**Storage:** Store FFPE tissue sections at +4°C.

**Stability:** All FFPE tissue sections are stable for 1 year from date of purchase.

## **Product images:**



4x Image



20x Image