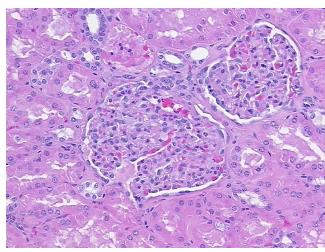

0%

Tumor Hypo/Acellular

Stroma:

**Tumor Hypercellular** 

Stroma:

0%

**Necrosis:** 0%

**Pathology Verification** 

notes from H&E review:

**CASE Diagnosis (from** medical center path

report):

Carcinoma of kidney, renal cell, clear cell

100% cortex, 0% medulla

40 Age: Gender: Male

**Tumor Grade:** Fuhrman G2: Nuclei slightly irregular



Rockville, MD 20850, US Phone: +1-888-267-4436 https://www.origene.com techsupport@origene.com EU: info-de@origene.com CN: techsupport@origene.cn





Minimum Stage Grouping:

IV

T3b

NX

T (Extent of Primary

Tumor):

N (Lymph node

metastasis):

M (Distant metastasis): M1

**Storage:** Store FFPE tissue sections at +4°C.

**Stability:** All FFPE tissue sections are stable for 1 year from date of purchase.

## **Product images:**



4x Image



20x Image