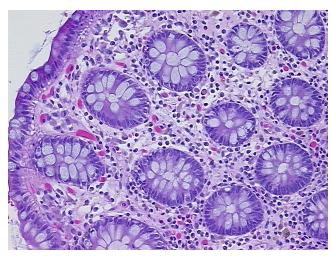

**Tumor Hypercellular** 

Stroma:

0%

Necrosis: 09

Pathology Verification notes from H&E review:

40% mucosa, 45% submucosa, 15% muscle

CASE Diagnosis (from medical center path

report):

Adenocarcinoma of colon

Age: 67
Gender: Male

**Tumor Grade:** AJCC G1: Well differentiated

**OriGene Technologies, Inc.** 9620 Medical Center Drive, Ste 200

CN: techsupport@origene.cn

Rockville, MD 20850, US Phone: +1-888-267-4436 https://www.origene.com techsupport@origene.com EU: info-de@origene.com



Minimum Stage Grouping:

IΙΑ

T3

N0

T (Extent of Primary

Tumor):

N (Lymph node

metastasis):

M (Distant metastasis): MX

**Storage:** Store FFPE tissue sections at +4°C.

**Stability:** All FFPE tissue sections are stable for 1 year from date of purchase.

## **Product images:**



4x Image



20x Image