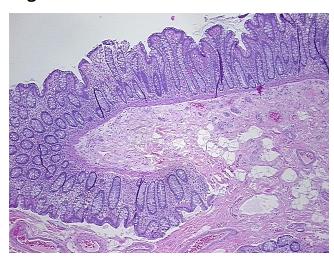

troma:

0%

**Tumor Hypercellular** 

Stroma:

0%

Necrosis: 09

Pathology Verification notes from H&E review:

40% mucosa, 45% submucosa, 15% muscle

CASE Diagnosis (from medical center path

report):

Adenocarcinoma of colon

Age: 67
Gender: Male

**Tumor Grade:** AJCC G1: Well differentiated

**OriGene Technologies, Inc.** 9620 Medical Center Drive, Ste 200

CN: techsupport@origene.cn

Rockville, MD 20850, US Phone: +1-888-267-4436 https://www.origene.com techsupport@origene.com EU: info-de@origene.com



Minimum Stage Grouping:

IΙΑ

T3

N0

T (Extent of Primary

Tumor):

N (Lymph node

metastasis):

M (Distant metastasis): MX

**Storage:** Store FFPE tissue sections at +4°C.

**Stability:** All FFPE tissue sections are stable for 1 year from date of purchase.

## **Product images:**



4x Image



20x Image