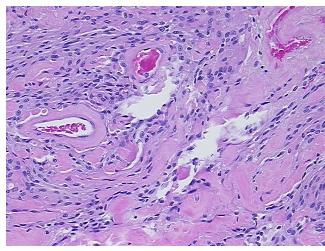

o/Acellular

Stroma:

**Tumor Hypercellular** 

Stroma:

0% **Necrosis:** 

**CASE Diagnosis (from** 

medical center path

report):

67 Age: Gender: Male

**Tumor Grade:** WHO Grade II Minimum Stage Not Reported

Grouping:

#### OriGene Technologies, Inc.

9620 Medical Center Drive, Ste 200 Rockville, MD 20850, US Phone: +1-888-267-4436 https://www.origene.com techsupport@origene.com EU: info-de@origene.com CN: techsupport@origene.cn





T (Extent of Primary

Tumor):

Not Reported

N (Lymph node

Not Reported

metastasis):

M (Distant metastasis): Not Reported

**Diagnostic Test Results:** Ki67 ~ MIB1! by IHC,Positive

**Storage:** Store FFPE tissue sections at +4°C.

**Stability:** All FFPE tissue sections are stable for 1 year from date of purchase.

# **Product images:**



4x Image



20x Image