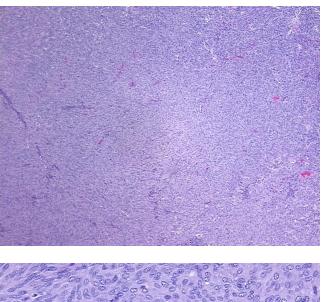

## Product images:

4x Image

20x Image

This product is to be used for laboratory only. Not for diagnostic or therapeutic use. ©2022 OriGene Technologies, Inc., 9620 Medical Center Drive, Ste 200, Rockville, MD 20850, US

#### **Product Type: FFPE** Sections **Disease State:** Other Disease **Diagnosis Category:** Gastrointestinal Stromal Tumor (GIST) Tissue: Stomach Frozen Sample ID: PA15477CED Case ID: CU000006567 **Tissue of Origin:** Stomach Site of Finding: Stomach Т Appearance: Sample Diagnosis (from Gastrointestinal stromal tumor of stomach Pathology Verification): 0% Normal: Lesional: 0% 95% Tumor: Tumor Hypo/Acellular 0% Stroma: **Tumor Hypercellular** 5% Stroma: 0% Necrosis: **CASE** Diagnosis (from Gastrointestinal stromal tumor of stomach medical center path report): 57 Age: Gender: Male Tumor Grade: Not Reported **Minimum Stage** Not Reported Grouping: