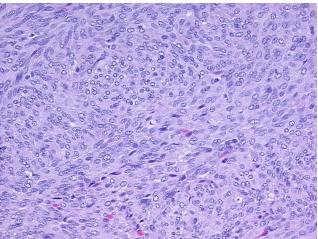

## Product images:

4x Image

20x Image

This product is to be used for laboratory only. Not for diagnostic or therapeutic use. ©2022 OriGene Technologies, Inc., 9620 Medical Center Drive, Ste 200, Rockville, MD 20850, US

#### **Product Type: FFPE** Sections **Disease State:** Other Disease **Diagnosis Category:** Gastrointestinal Stromal Tumor (GIST) Tissue: Stomach Frozen Sample ID: PA15477CED Case ID: CU000006567 **Tissue of Origin:** Stomach Site of Finding: Stomach Т Appearance: Sample Diagnosis (from Gastrointestinal stromal tumor of stomach Pathology Verification): 0% Normal: Lesional: 0% 95% Tumor: Tumor Hypo/Acellular 0% Stroma: **Tumor Hypercellular** 5% Stroma: 0% Necrosis: **CASE** Diagnosis (from Gastrointestinal stromal tumor of stomach medical center path report): 57 Age: Gender: Male Tumor Grade: Not Reported **Minimum Stage** Not Reported Grouping: