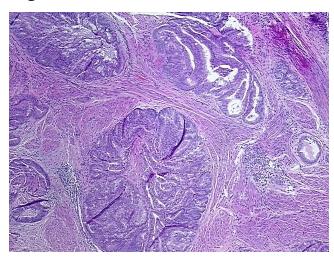

: 0%

Tumor: 80%

Tumor Hypo/Acellular

Stroma:

0%

**Tumor Hypercellular** 

Stroma:

20%

0%

Necrosis:

CASE Diagnosis (from

medical center path

report):

Adenocarcinoma of endometrium, endometrioid

**Age:** 60

Gender: Female

**Tumor Grade:** FIGO G2: Moderately differentiated

Minimum Stage

**Grouping:** 

IIB



**OriGene Technologies, Inc.** 9620 Medical Center Drive, Ste 200

CN: techsupport@origene.cn

Rockville, MD 20850, US Phone: +1-888-267-4436 https://www.origene.com techsupport@origene.com EU: info-de@origene.com



T (Extent of Primary

Tumor):

T2b

N (Lymph node

NX

metastasis):

M (Distant metastasis): MX

**Storage:** Store FFPE tissue sections at +4°C.

**Stability:** All FFPE tissue sections are stable for 1 year from date of purchase.

## **Product images:**



4x Image



20x Image