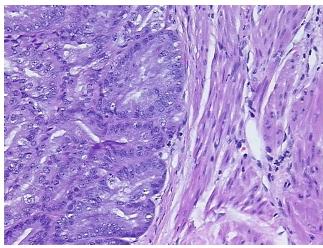

80%

Tumor Hypo/Acellular

Stroma:

0%

**Tumor Hypercellular** 

Stroma:

20%

0%

Necrosis:

CASE Diagnosis (from

medical center path

report):

Adenocarcinoma of endometrium, endometrioid

**Age:** 60

Gender: Female

**Tumor Grade:** FIGO G2: Moderately differentiated

Minimum Stage

**Grouping:** 

IIB



**OriGene Technologies, Inc.** 9620 Medical Center Drive, Ste 200

CN: techsupport@origene.cn

Rockville, MD 20850, US Phone: +1-888-267-4436 https://www.origene.com techsupport@origene.com EU: info-de@origene.com



T (Extent of Primary

Tumor):

T2b

N (Lymph node

NX

metastasis):

M (Distant metastasis): MX

**Storage:** Store FFPE tissue sections at +4°C.

**Stability:** All FFPE tissue sections are stable for 1 year from date of purchase.

## **Product images:**



4x Image



20x Image