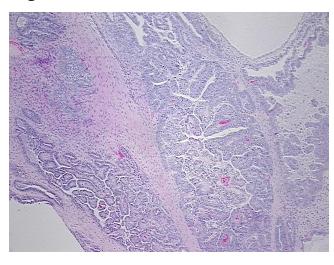

f ovary, clear cell

0%

Normal: 0% Lesional: 0%

Tumor: 40%

Tumor Hypo/Acellular

Stroma:

Tumor Hypercellular 10%

Stroma:

Necrosis: 50%

CASE Diagnosis (from

medical center path

report):

Adenocarcinoma of ovary, clear cell

**Age:** 48

**Gender:** Female

Tumor Grade: Not Reported

Minimum Stage IA

**Grouping:** 

**OriGene Technologies, Inc.** 9620 Medical Center Drive, Ste 200

CN: techsupport@origene.cn

Rockville, MD 20850, US Phone: +1-888-267-4436 https://www.origene.com techsupport@origene.com EU: info-de@origene.com



T (Extent of Primary

Tumor):

T1a

N (Lymph node

metastasis):

N0

M (Distant metastasis): MX

**Storage:** Store FFPE tissue sections at +4°C.

**Stability:** All FFPE tissue sections are stable for 1 year from date of purchase.

## **Product images:**



4x Image



20x Image