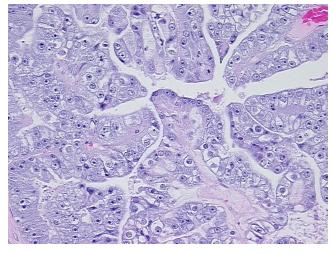

ar cell

0%

Normal: 0% Lesional: 0%

Tumor: 40%

Tumor Hypo/Acellular

Stroma:

Tumor Hypercellular 10%

Stroma:

Necrosis: 50%

CASE Diagnosis (from

medical center path

report):

Adenocarcinoma of ovary, clear cell

**Age:** 48

**Gender:** Female

Tumor Grade: Not Reported

Minimum Stage IA

**Grouping:** 

**OriGene Technologies, Inc.** 9620 Medical Center Drive, Ste 200

CN: techsupport@origene.cn

Rockville, MD 20850, US Phone: +1-888-267-4436 https://www.origene.com techsupport@origene.com EU: info-de@origene.com



T (Extent of Primary

Tumor):

T1a

N (Lymph node

metastasis):

N0

M (Distant metastasis): MX

**Storage:** Store FFPE tissue sections at +4°C.

**Stability:** All FFPE tissue sections are stable for 1 year from date of purchase.

## **Product images:**



4x Image



20x Image