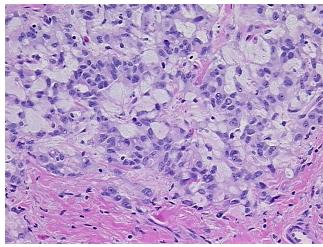

arcinoma of unknown origin, metastatic

42 Age:

Gender: **Female** 



OriGene Technologies, Inc. 9620 Medical Center Drive, Ste 200

CN: techsupport@origene.cn

Rockville, MD 20850, US Phone: +1-888-267-4436 https://www.origene.com techsupport@origene.com EU: info-de@origene.com



Tumor Grade: Not Reported

T (Extent of Primary

Tumor):

Other Tumor Stage

**Diagnostic Test Results:** CD227 ~ MUC1 ~ EMA ~ CA15-3! by IHC,Positive; Thyroglobulin ~ TGB ~ THYRO,Negative;

S100 protein, Negative; Progesterone receptor ~ PR! by IHC, Positive; Placental alkaline

phosphatase ~ PLAP! by IHC, Negative; Estrogen receptor ~ ER! by

Storage: Store FFPE tissue sections at +4°C.

**Stability:** All FFPE tissue sections are stable for 1 year from date of purchase.

## **Product images:**



4x Image



20x Image