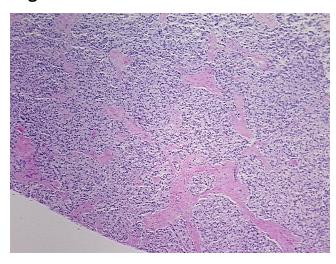

is of microglandular variant of endometroid

**Age:** 42

**Gender:** Female



**OriGene Technologies, Inc.** 9620 Medical Center Drive, Ste 200

CN: techsupport@origene.cn

Rockville, MD 20850, US Phone: +1-888-267-4436 https://www.origene.com techsupport@origene.com EU: info-de@origene.com



Tumor Grade: Not Reported

T (Extent of Primary

Tumor):

Other Tumor Stage

**Diagnostic Test Results:** CD227 ~ MUC1 ~ EMA ~ CA15-3! by IHC,Positive; Thyroglobulin ~ TGB ~ THYRO,Negative;

S100 protein, Negative; Progesterone receptor ~ PR! by IHC, Positive; Placental alkaline

phosphatase ~ PLAP! by IHC, Negative; Estrogen receptor ~ ER! by

Storage: Store FFPE tissue sections at +4°C.

**Stability:** All FFPE tissue sections are stable for 1 year from date of purchase.

## **Product images:**



4x Image



20x Image