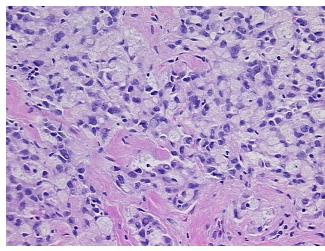

landular variant of endometroid

**Age:** 42

**Gender:** Female



**OriGene Technologies, Inc.** 9620 Medical Center Drive, Ste 200

CN: techsupport@origene.cn

Rockville, MD 20850, US Phone: +1-888-267-4436 https://www.origene.com techsupport@origene.com EU: info-de@origene.com



Tumor Grade: Not Reported

T (Extent of Primary

Tumor):

Other Tumor Stage

**Diagnostic Test Results:** CD227 ~ MUC1 ~ EMA ~ CA15-3! by IHC,Positive; Thyroglobulin ~ TGB ~ THYRO,Negative;

S100 protein, Negative; Progesterone receptor ~ PR! by IHC, Positive; Placental alkaline

phosphatase ~ PLAP! by IHC, Negative; Estrogen receptor ~ ER! by

Storage: Store FFPE tissue sections at +4°C.

**Stability:** All FFPE tissue sections are stable for 1 year from date of purchase.

## **Product images:**



4x Image



20x Image