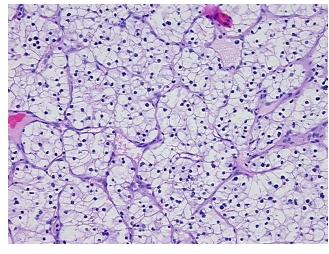

98% Tumor:

Tumor Hypo/Acellular

Stroma:

0%

**Tumor Hypercellular** 

Stroma:

2%

0%

**Necrosis:** 

**CASE Diagnosis (from** 

medical center path

report):

Carcinoma of kidney, renal cell, clear cell

57 Age:

Gender: **Female** 

**Tumor Grade:** Fuhrman G3: Nuclei very irregular

Ī

Minimum Stage

Grouping:

OriGene Technologies, Inc. 9620 Medical Center Drive, Ste 200

CN: techsupport@origene.cn

Rockville, MD 20850, US Phone: +1-888-267-4436 https://www.origene.com techsupport@origene.com EU: info-de@origene.com



T (Extent of Primary

Tumor):

NX

T1

N (Lymph node metastasis):

M (Distant metastasis): MX

**Storage:** Store FFPE tissue sections at +4°C.

**Stability:** All FFPE tissue sections are stable for 1 year from date of purchase.

## **Product images:**



4x Image



20x Image