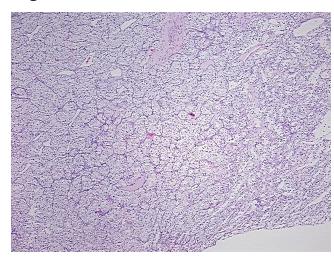

sional: 0%

98% Tumor:

Tumor Hypo/Acellular

Stroma:

0%

**Tumor Hypercellular** 

Stroma:

2%

0%

**Necrosis:** 

**CASE Diagnosis (from** 

medical center path

report):

Carcinoma of kidney, renal cell, clear cell

57 Age:

Gender: **Female** 

**Tumor Grade:** Fuhrman G3: Nuclei very irregular

Ī

Minimum Stage

Grouping:

OriGene Technologies, Inc. 9620 Medical Center Drive, Ste 200

CN: techsupport@origene.cn

Rockville, MD 20850, US Phone: +1-888-267-4436 https://www.origene.com techsupport@origene.com EU: info-de@origene.com



T (Extent of Primary

Tumor):

NX

T1

N (Lymph node metastasis):

M (Distant metastasis): MX

**Storage:** Store FFPE tissue sections at +4°C.

**Stability:** All FFPE tissue sections are stable for 1 year from date of purchase.

## **Product images:**



4x Image



20x Image