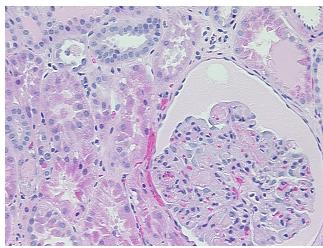

r Hypercellular** 

Stroma:

0%

Necrosis: 0%

Pathology Verification 100% cortex

notes from H&E review:

..

CASE Diagnosis (from medical center path

report):

Carcinoma of kidney, renal cell, clear cell

**Age:** 57

**Gender:** Female

Tumor Grade: Fuhrman G3: Nuclei very irregular



**OriGene Technologies, Inc.** 9620 Medical Center Drive, Ste 200

CN: techsupport@origene.cn

Rockville, MD 20850, US Phone: +1-888-267-4436 https://www.origene.com techsupport@origene.com EU: info-de@origene.com



Minimum Stage

Grouping:

T (Extent of Primary

Tumor):

N (Lymph node NX

metastasis):

M (Distant metastasis): MX

Storage: Store FFPE tissue sections at +4°C.

ı

T1

**Stability:** All FFPE tissue sections are stable for 1 year from date of purchase.

## **Product images:**



4x Image



20x Image