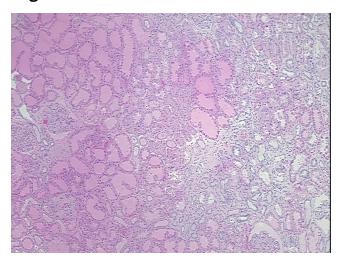

0%

**Tumor Hypercellular** 

Stroma:

0%

Necrosis: 0%

Pathology Verification 100% cortex

notes from H&E review:

..

CASE Diagnosis (from medical center path

report):

Carcinoma of kidney, renal cell, clear cell

**Age:** 57

**Gender:** Female

Tumor Grade: Fuhrman G3: Nuclei very irregular



**OriGene Technologies, Inc.** 9620 Medical Center Drive, Ste 200

CN: techsupport@origene.cn

Rockville, MD 20850, US Phone: +1-888-267-4436 https://www.origene.com techsupport@origene.com EU: info-de@origene.com



Minimum Stage

Grouping:

T (Extent of Primary

Tumor):

N (Lymph node NX

metastasis):

M (Distant metastasis): MX

Storage: Store FFPE tissue sections at +4°C.

ı

T1

**Stability:** All FFPE tissue sections are stable for 1 year from date of purchase.

## **Product images:**



4x Image



20x Image