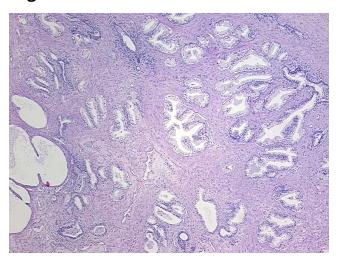

**Tumor Hypercellular** 

Stroma:

0%

**Necrosis:** 

**Pathology Verification** notes from H&E review:

**CASE Diagnosis (from** 

medical center path

report):

Adenocarcinoma of prostate

40% epithelium, 60% fibromuscular stroma

64 Age: Gender: Male

**Tumor Grade:** Gleason Score: 3+3=6/10



OriGene Technologies, Inc. 9620 Medical Center Drive, Ste 200

CN: techsupport@origene.cn

Rockville, MD 20850, US Phone: +1-888-267-4436 https://www.origene.com techsupport@origene.com EU: info-de@origene.com



Minimum Stage Grouping:

Ш

T (Extent of Primary

Tumor):

N (Lymph node

NX

T2a

metastasis):

M (Distant metastasis): MX

**Storage:** Store FFPE tissue sections at +4°C.

**Stability:** All FFPE tissue sections are stable for 1 year from date of purchase.

## **Product images:**



4x Image



20x Image