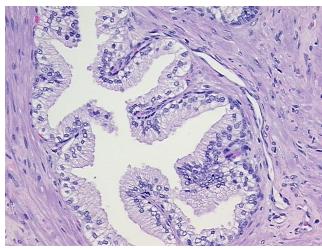

percellular** 

Stroma:

0%

**Necrosis:** 

**Pathology Verification** notes from H&E review:

**CASE Diagnosis (from** 

medical center path

report):

Adenocarcinoma of prostate

40% epithelium, 60% fibromuscular stroma

64 Age: Gender: Male

**Tumor Grade:** Gleason Score: 3+3=6/10



OriGene Technologies, Inc. 9620 Medical Center Drive, Ste 200

CN: techsupport@origene.cn

Rockville, MD 20850, US Phone: +1-888-267-4436 https://www.origene.com techsupport@origene.com EU: info-de@origene.com



Minimum Stage Grouping:

Ш

T (Extent of Primary

Tumor):

N (Lymph node

NX

T2a

metastasis):

M (Distant metastasis): MX

**Storage:** Store FFPE tissue sections at +4°C.

**Stability:** All FFPE tissue sections are stable for 1 year from date of purchase.

## **Product images:**



4x Image



20x Image