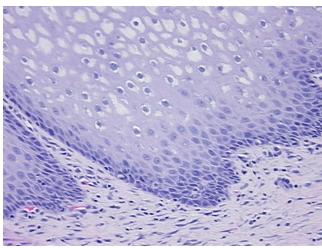

## **Product images:**

4x Image

20x Image

Sample Diagnosis (from Pathology Verification):

Within normal limits

100% Normal: Lesional: 0% 0% Tumor: 0%

Tumor Hypo/Acellular

Stroma:

**Tumor Hypercellular** 0%

Stroma: **Necrosis:** 

**Pathology Verification** 2% glandular epithelium, 5% squamous epithelium, 93% fibromuscular stroma,

notes from H&E review: transformation zone (-)

**CASE Diagnosis (from** medical center path

report):

Carcinoma of cervix, squamous cell

46 Age:

Gender: **Female** 

**Tumor Grade:** AJCC G3: Poorly differentiated