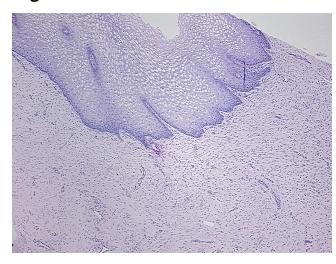

## **Product images:**

4x Image

20x Image

Sample Diagnosis (from Pathology Verification):

Within normal limits

100% Normal: Lesional: 0% 0% Tumor: 0%

Tumor Hypo/Acellular

Stroma:

**Tumor Hypercellular** 0%

Stroma: **Necrosis:** 

**Pathology Verification** 2% glandular epithelium, 5% squamous epithelium, 93% fibromuscular stroma,

notes from H&E review: transformation zone (-)

**CASE Diagnosis (from** medical center path

report):

Carcinoma of cervix, squamous cell

46 Age:

Gender: **Female** 

**Tumor Grade:** AJCC G3: Poorly differentiated