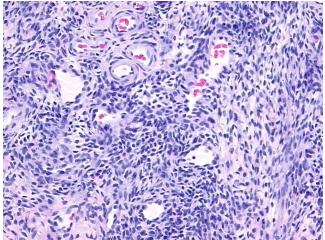

ng: Ovary Appearance:

Sample Diagnosis (from Pathology Verification):

Within normal limits

Normal: 100% Lesional: 0% 0% Tumor: 0%

Tumor Hypo/Acellular

Stroma:

**Tumor Hypercellular** 

Stroma:

0% **Necrosis:** 

**Pathology Verification** notes from H&E review:

**CASE Diagnosis (from** medical center path

report):

Age:

37

0%

Gender: **Female** 

Store FFPE tissue sections at +4°C. Storage:

**Endometriosis** 



OriGene Technologies, Inc. 9620 Medical Center Drive, Ste 200

CN: techsupport@origene.cn

Rockville, MD 20850, US Phone: +1-888-267-4436 https://www.origene.com techsupport@origene.com EU: info-de@origene.com

55% ovarian stroma, 45% hilar vessels



Stability:

All FFPE tissue sections are stable for 1 year from date of purchase.

## **Product images:**



4x Image



20x Image