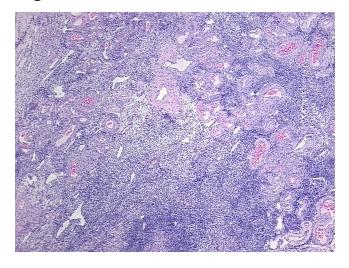

ite of Finding: Ovary Appearance:

Sample Diagnosis (from Pathology Verification):

Within normal limits

Normal: 100% Lesional: 0% 0% Tumor: 0%

Tumor Hypo/Acellular

Stroma:

**Tumor Hypercellular** 

Stroma:

0% **Necrosis:** 

**Pathology Verification** notes from H&E review:

**CASE Diagnosis (from** medical center path

report):

Age:

37

0%

Gender: **Female** 

Store FFPE tissue sections at +4°C. Storage:

**Endometriosis** 



OriGene Technologies, Inc. 9620 Medical Center Drive, Ste 200

CN: techsupport@origene.cn

Rockville, MD 20850, US Phone: +1-888-267-4436 https://www.origene.com techsupport@origene.com EU: info-de@origene.com

55% ovarian stroma, 45% hilar vessels



Stability:

All FFPE tissue sections are stable for 1 year from date of purchase.

## **Product images:**



4x Image



20x Image