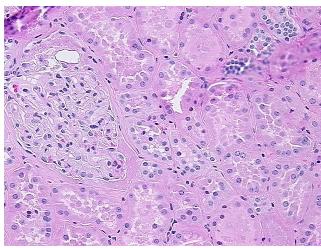

0%

**Tumor Hypercellular** Stroma:

**Necrosis:** 0%

**Pathology Verification** notes from H&E review:

**CASE Diagnosis (from** 

medical center path report):

55

Gender:

Age:

**Female** 

**Tumor Grade:** 

Fuhrman G1: Nuclei round, uniform

Carcinoma of kidney, renal cell, clear cell

OriGene Technologies, Inc.

9620 Medical Center Drive, Ste 200 Rockville, MD 20850, US Phone: +1-888-267-4436 https://www.origene.com techsupport@origene.com EU: info-de@origene.com CN: techsupport@origene.cn





Minimum Stage Grouping:

T1

I

Tumor):

N (Lymph node

T (Extent of Primary

NX

metastasis):

M (Distant metastasis): MX

Storage: Store FFPE tissue sections at +4°C.

**Stability:** All FFPE tissue sections are stable for 1 year from date of purchase.

## **Product images:**



4x Image



20x Image