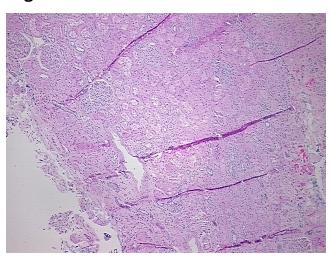

r

Stroma:

0%

**Tumor Hypercellular** Stroma:

**Necrosis:** 0%

**Pathology Verification** notes from H&E review:

**CASE Diagnosis (from** 

medical center path report):

55

Gender:

Age:

**Female** 

**Tumor Grade:** 

Fuhrman G1: Nuclei round, uniform

Carcinoma of kidney, renal cell, clear cell

OriGene Technologies, Inc.

9620 Medical Center Drive, Ste 200 Rockville, MD 20850, US Phone: +1-888-267-4436 https://www.origene.com techsupport@origene.com EU: info-de@origene.com CN: techsupport@origene.cn





Minimum Stage Grouping:

T1

I

Tumor):

N (Lymph node

T (Extent of Primary

NX

metastasis):

M (Distant metastasis): MX

Storage: Store FFPE tissue sections at +4°C.

**Stability:** All FFPE tissue sections are stable for 1 year from date of purchase.

## **Product images:**



4x Image



20x Image