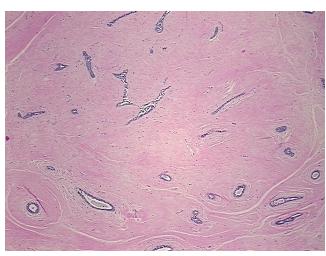

## **Product images:**

4x Image

20x Image

Appearance:

Sample Diagnosis (from Pathology Verification):

Fibroadenoma of breast

Normal: 20% Lesional: 0% 10% Tumor: 70%

Tumor Hypo/Acellular

Stroma:

**Tumor Hypercellular** 0%

Stroma:

**Necrosis:** 

**Pathology Verification** notes from H&E review:

tumor stroma shows hyalinization

**CASE Diagnosis (from** medical center path

report):

Fibroadenoma of breast

43 Age:

Gender: Female