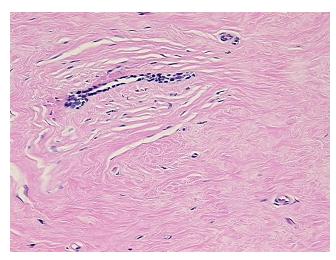

## **Product images:**

4x Image

20x Image

Appearance:

Sample Diagnosis (from Pathology Verification):

Fibroadenoma of breast

Normal: 20% Lesional: 0% 10% Tumor: 70%

Tumor Hypo/Acellular

Stroma:

**Tumor Hypercellular** 0%

Stroma:

**Necrosis:** 

**Pathology Verification** notes from H&E review:

tumor stroma shows hyalinization

**CASE Diagnosis (from** medical center path

report):

Fibroadenoma of breast

43 Age:

Gender: Female