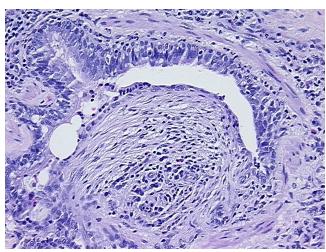

## **Product images:**

4x Image

20x Image

Pathology Verification longer notes from H&E review: p

lesion: extensive chronic pneumonitis with foci of brochiolitis obliterans-organizing

pneumonia (BOOP) with no residual normal lung architecture

CASE Diagnosis (from medical center path