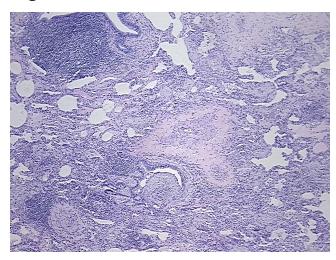

## **Product images:**

4x Image

20x Image

Pathology Verification longer notes from H&E review: p

lesion: extensive chronic pneumonitis with foci of brochiolitis obliterans-organizing

pneumonia (BOOP) with no residual normal lung architecture

CASE Diagnosis (from medical center path