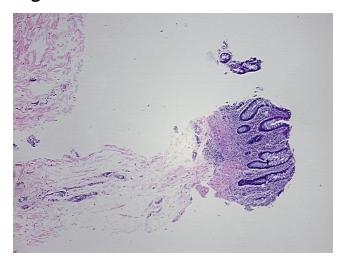

ance:

Sample Diagnosis (from Pathology Verification):

Colitis, ulcerative, chronic active

0% Normal: Lesional: 100% 0% Tumor:

Tumor Hypo/Acellular

Stroma:

0%

**Tumor Hypercellular** 

Stroma:

0%

**Necrosis:** 

**Pathology Verification** notes from H&E review:

**CASE Diagnosis (from** medical center path

report):

Colitis, ulcerative, chronic active

2% mucosa, 18% submucosa, 80% muscle

34 Age:

Gender: **Female** 

Store FFPE tissue sections at +4°C. Storage:



OriGene Technologies, Inc. 9620 Medical Center Drive, Ste 200

CN: techsupport@origene.cn

Rockville, MD 20850, US Phone: +1-888-267-4436 https://www.origene.com techsupport@origene.com EU: info-de@origene.com



Stability:

All FFPE tissue sections are stable for 1 year from date of purchase.

## **Product images:**



4x Image



20x Image