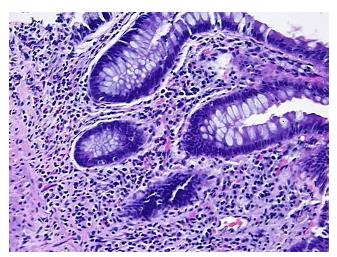

e Diagnosis (from Pathology Verification):

Colitis, ulcerative, chronic active

0% Normal: Lesional: 100% 0% Tumor:

Tumor Hypo/Acellular

Stroma:

0%

**Tumor Hypercellular** 

Stroma:

0%

**Necrosis:** 

**Pathology Verification** notes from H&E review:

**CASE Diagnosis (from** medical center path

report):

Colitis, ulcerative, chronic active

2% mucosa, 18% submucosa, 80% muscle

34 Age:

Gender: **Female** 

Store FFPE tissue sections at +4°C. Storage:



OriGene Technologies, Inc. 9620 Medical Center Drive, Ste 200

CN: techsupport@origene.cn

Rockville, MD 20850, US Phone: +1-888-267-4436 https://www.origene.com techsupport@origene.com EU: info-de@origene.com



Stability:

All FFPE tissue sections are stable for 1 year from date of purchase.

## **Product images:**



4x Image



20x Image