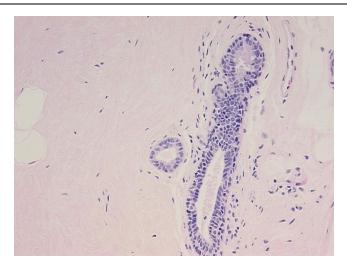

2: 6-7 points Intermediate combined grade (moderately favorable)



**OriGene Technologies, Inc.** 9620 Medical Center Drive, Ste 200

CN: techsupport@origene.cn

Rockville, MD 20850, US Phone: +1-888-267-4436 https://www.origene.com techsupport@origene.com EU: info-de@origene.com



Minimum Stage

Grouping:

T (Extent of Primary

Tumor):

N (Lymph node

metastasis):

N0 (i-)

T1c

Ī

M (Distant metastasis): MX

Diagnostic Test Results: Progesterone receptor ~ PR! by IHC,Positive, focal; Estrogen receptor ~ ER! by IHC,Positive,

strong; HER2 ~ ERBB2 ~ Neu! by IHC, Negative; Cytokeratin AE1/AE3 ~ AE1/AE3! by

IHC,Negative

Storage: Store FFPE tissue sections at +4°C.

**Stability:** All FFPE tissue sections are stable for 1 year from date of purchase.

## **Product images:**



4x Image





20x Image