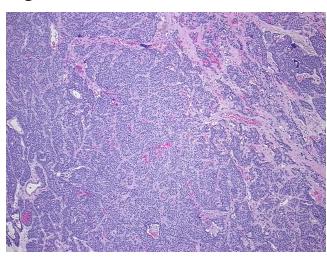

Appearance:

Sample Diagnosis (from Pathology Verification):

Adenoma of parathyroid gland

Adenoma of parathyroid gland

0% Normal: Lesional: 0% 90% Tumor: 10%

Tumor Hypo/Acellular

Stroma:

**Tumor Hypercellular** 0%

## **Product images:**

4x Image

20x Image