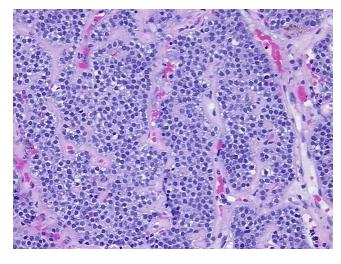

Appearance:

Sample Diagnosis (from Pathology Verification):

Adenoma of parathyroid gland

Adenoma of parathyroid gland

0% Normal: Lesional: 0% 90% Tumor: 10%

Tumor Hypo/Acellular

Stroma:

**Tumor Hypercellular** 0%

## **Product images:**

4x Image

20x Image