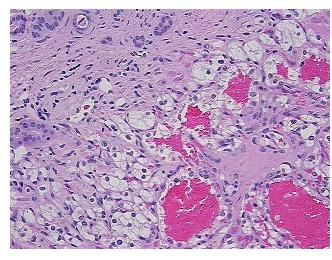

lerosis, tubular atrophy, interstitial notes from H&E review:

fibrosis and chronic inflammation

**CASE Diagnosis (from** medical center path

report):

Carcinoma of kidney, renal cell, clear cell

45 Age:

Gender: **Female** 



OriGene Technologies, Inc. 9620 Medical Center Drive, Ste 200

CN: techsupport@origene.cn

Rockville, MD 20850, US Phone: +1-888-267-4436 https://www.origene.com techsupport@origene.com EU: info-de@origene.com



**Tumor Grade:** Fuhrman G2: Nuclei slightly irregular

I

Minimum Stage

**Grouping:** 

T (Extent of Primary T1

Tumor):

N (Lymph node NX

metastasis):

M (Distant metastasis): MX

**Storage:** Store FFPE tissue sections at +4°C.

**Stability:** All FFPE tissue sections are stable for 1 year from date of purchase.

## **Product images:**



4x Image



20x Image