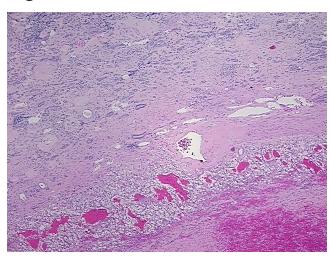

glomerulosclerosis, tubular atrophy, interstitial notes from H&E review:

fibrosis and chronic inflammation

**CASE Diagnosis (from** medical center path

report):

Carcinoma of kidney, renal cell, clear cell

45 Age:

Gender: **Female** 



OriGene Technologies, Inc. 9620 Medical Center Drive, Ste 200

CN: techsupport@origene.cn

Rockville, MD 20850, US Phone: +1-888-267-4436 https://www.origene.com techsupport@origene.com EU: info-de@origene.com



**Tumor Grade:** Fuhrman G2: Nuclei slightly irregular

I

Minimum Stage

**Grouping:** 

T (Extent of Primary T1

Tumor):

N (Lymph node NX

metastasis):

M (Distant metastasis): MX

**Storage:** Store FFPE tissue sections at +4°C.

**Stability:** All FFPE tissue sections are stable for 1 year from date of purchase.

## **Product images:**



4x Image



20x Image