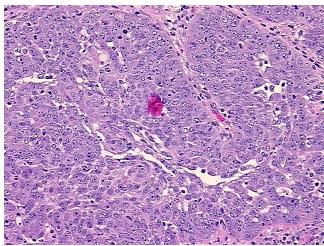

## **Product images:**

4x Image

20x Image

Case ID: CU0000006475

Tissue of Origin: Metastasis, unknown source

Site of Finding: Lymph node

Т Appearance:

Sample Diagnosis (from Pathology Verification):

Carcinoma of unknown origin, metastatic

0% Normal:

Lesional: 0%

80% Tumor:

Tumor Hypo/Acellular

Stroma:

0%

**Tumor Hypercellular** 

Stroma:

10%

**Necrosis:** 

10%

**Pathology Verification** 

notes from H&E review:

No residual lymphoid tissue identified

**CASE Diagnosis (from** medical center path

report):

Carcinoma of unknown origin, metastatic