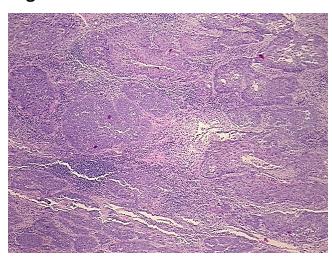

## **Product images:**

4x Image

20x Image

Case ID: CU0000006475

Tissue of Origin: Metastasis, unknown source

Site of Finding: Lymph node

Т Appearance:

Sample Diagnosis (from Pathology Verification):

Carcinoma of unknown origin, metastatic

0% Normal:

Lesional: 0%

80% Tumor:

Tumor Hypo/Acellular

Stroma:

0%

**Tumor Hypercellular** 

Stroma:

10%

**Necrosis:** 

10%

**Pathology Verification** 

notes from H&E review:

No residual lymphoid tissue identified

**CASE Diagnosis (from** medical center path

report):

Carcinoma of unknown origin, metastatic