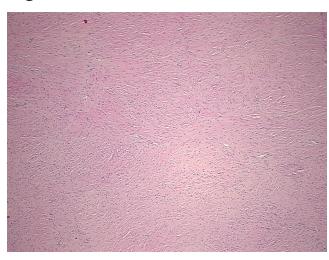

% Lesional: 0% 80% Tumor: 0%

Tumor Hypo/Acellular

Stroma:

0%

**Tumor Hypercellular** Stroma:

**Necrosis:** 

0%

**CASE Diagnosis (from** 

medical center path

report):

Adenocarcinoma of ovary, endometrioid

80 Age:

Gender: **Female** 

**Tumor Grade:** FIGO G2: Moderately differentiated

Minimum Stage

Grouping:

IΑ



OriGene Technologies, Inc. 9620 Medical Center Drive, Ste 200

CN: techsupport@origene.cn

Rockville, MD 20850, US Phone: +1-888-267-4436 https://www.origene.com techsupport@origene.com EU: info-de@origene.com



T (Extent of Primary

Tumor):

T1a

N (Lymph node

N0

metastasis):

M (Distant metastasis): MX

**Storage:** Store FFPE tissue sections at +4°C.

**Stability:** All FFPE tissue sections are stable for 1 year from date of purchase.

## **Product images:**



4x Image



20x Image