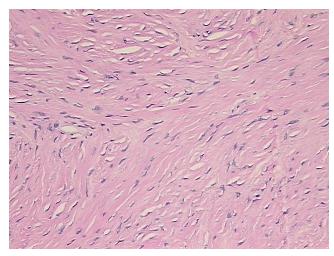

0% 80% Tumor: 0%

Tumor Hypo/Acellular

Stroma:

0%

**Tumor Hypercellular** Stroma:

**Necrosis:** 

0%

**CASE Diagnosis (from** 

medical center path

report):

Adenocarcinoma of ovary, endometrioid

80 Age:

Gender: **Female** 

**Tumor Grade:** FIGO G2: Moderately differentiated

Minimum Stage

Grouping:

IΑ



OriGene Technologies, Inc. 9620 Medical Center Drive, Ste 200

CN: techsupport@origene.cn

Rockville, MD 20850, US Phone: +1-888-267-4436 https://www.origene.com techsupport@origene.com EU: info-de@origene.com



T (Extent of Primary

Tumor):

T1a

N (Lymph node

N0

metastasis):

M (Distant metastasis): MX

**Storage:** Store FFPE tissue sections at +4°C.

**Stability:** All FFPE tissue sections are stable for 1 year from date of purchase.

## **Product images:**



4x Image



20x Image