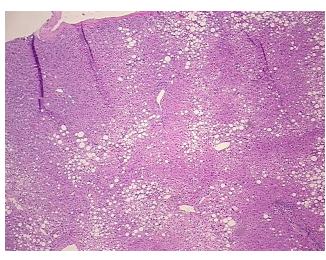

## **Product images:**

4x Image

20x Image

**Pathology Verification** 90% lobules with steatosis, 10% triads

notes from H&E review:

**CASE Diagnosis (from** medical center path

report):

Adenocarcinoma of colon, metastatic

55 Age: Gender: Male

**Tumor Grade:** Not Reported OriGene Technologies, Inc.

Sample Diagnosis (from Pathology Verification):

Fatty changes to liver

Normal: 0% Lesional: 100% 0% Tumor: Tumor Hypo/Acellular 0%

Stroma:

**Tumor Hypercellular** 

Stroma:

0%

**Necrosis:** 