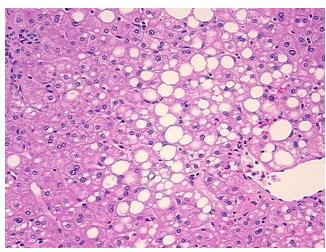

## **Product images:**

4x Image

20x Image

**Pathology Verification** 90% lobules with steatosis, 10% triads

notes from H&E review:

**CASE Diagnosis (from** medical center path

report):

Adenocarcinoma of colon, metastatic

55 Age: Gender: Male

**Tumor Grade:** Not Reported OriGene Technologies, Inc.

Sample Diagnosis (from Pathology Verification):

Fatty changes to liver

Normal: 0% Lesional: 100% 0% Tumor: Tumor Hypo/Acellular 0%

Stroma:

**Tumor Hypercellular** 

Stroma:

0%

**Necrosis:** 