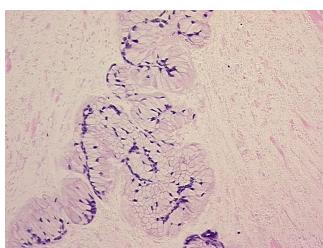

Stroma:

30%

Necrosis:

0%

Pathology Verification

notes from H&E review:

**CASE Diagnosis (from** 

medical center path

report):

Cystadenocarcinoma of ovary, mucinous

Tumor Stroma (Hypo/Acellular): Mucin

Age: 77

**Gender:** Female

Tumor Grade: FIGO G1: Well differentiated



**OriGene Technologies, Inc.** 9620 Medical Center Drive, Ste 200

CN: techsupport@origene.cn

Rockville, MD 20850, US Phone: +1-888-267-4436 https://www.origene.com techsupport@origene.com EU: info-de@origene.com



Minimum Stage Grouping:

IΑ

T1a

T (Extent of Primary

Tumor):

N (Lymph node

NX

metastasis):

M (Distant metastasis): MX

Storage: Store FFPE tissue sections at +4°C.

**Stability:** All FFPE tissue sections are stable for 1 year from date of purchase.

## **Product images:**



4x Image



20x Image