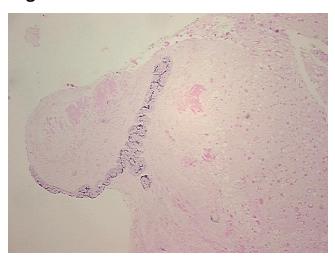

ercellular** 

Stroma:

30%

Necrosis:

0%

Pathology Verification

notes from H&E review:

**CASE Diagnosis (from** 

medical center path

report):

Cystadenocarcinoma of ovary, mucinous

Tumor Stroma (Hypo/Acellular): Mucin

Age: 77

**Gender:** Female

Tumor Grade: FIGO G1: Well differentiated



**OriGene Technologies, Inc.** 9620 Medical Center Drive, Ste 200

CN: techsupport@origene.cn

Rockville, MD 20850, US Phone: +1-888-267-4436 https://www.origene.com techsupport@origene.com EU: info-de@origene.com



Minimum Stage Grouping:

IΑ

T1a

T (Extent of Primary

Tumor):

N (Lymph node

NX

metastasis):

M (Distant metastasis): MX

Storage: Store FFPE tissue sections at +4°C.

**Stability:** All FFPE tissue sections are stable for 1 year from date of purchase.

## **Product images:**



4x Image



20x Image