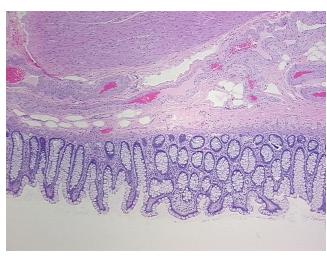

r Stroma:

Necrosis: 0%

Pathology Verification

notes from H&E review:

20% mucosa, 20% submucosa, 60% muscle

CASE Diagnosis (from medical center path

report):

Familial Adenomatous Polyposis

**Age:** 43

**Gender:** Female

Tumor Grade: Not Reported



**OriGene Technologies, Inc.** 9620 Medical Center Drive, Ste 200

CN: techsupport@origene.cn

Rockville, MD 20850, US Phone: +1-888-267-4436 https://www.origene.com techsupport@origene.com EU: info-de@origene.com



Minimum Stage Grouping:

Not Reported

T (Extent of Primary

Tumor):

Not Reported

N (Lymph node

Not Reported

metastasis):

M (Distant metastasis): Not Reported

**Storage:** Store FFPE tissue sections at +4°C.

**Stability:** All FFPE tissue sections are stable for 1 year from date of purchase.

## **Product images:**



4x Image



20x Image