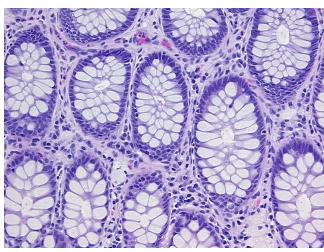

ecrosis: 0%

Pathology Verification

notes from H&E review:

20% mucosa, 20% submucosa, 60% muscle

CASE Diagnosis (from medical center path

report):

Familial Adenomatous Polyposis

**Age:** 43

**Gender:** Female

Tumor Grade: Not Reported



**OriGene Technologies, Inc.** 9620 Medical Center Drive, Ste 200

CN: techsupport@origene.cn

Rockville, MD 20850, US Phone: +1-888-267-4436 https://www.origene.com techsupport@origene.com EU: info-de@origene.com



Minimum Stage Grouping:

Not Reported

T (Extent of Primary

Tumor):

Not Reported

N (Lymph node

Not Reported

metastasis):

M (Distant metastasis): Not Reported

**Storage:** Store FFPE tissue sections at +4°C.

**Stability:** All FFPE tissue sections are stable for 1 year from date of purchase.

## **Product images:**



4x Image



20x Image