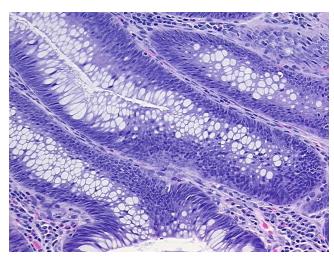

*Pathology Verification** notes from H&E review: Tumor: consistent with Familial Adenomatous Polyposis

**CASE Diagnosis (from** medical center path

report):

Familial Adenomatous Polyposis

43 Age:

Gender: Female

**Tumor Grade:** Not Reported



OriGene Technologies, Inc. 9620 Medical Center Drive, Ste 200

CN: techsupport@origene.cn

Rockville, MD 20850, US Phone: +1-888-267-4436 https://www.origene.com techsupport@origene.com EU: info-de@origene.com



Minimum Stage Grouping:

Not Reported

T (Extent of Primary

Tumor):

Not Reported

N (Lymph node

Not Reported

metastasis):

M (Distant metastasis): Not Reported

**Storage:** Store FFPE tissue sections at +4°C.

**Stability:** All FFPE tissue sections are stable for 1 year from date of purchase.

## **Product images:**



4x Image



20x Image