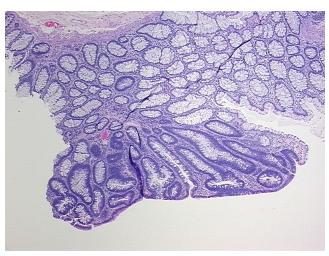

rosis:** 

**Pathology Verification** notes from H&E review: Tumor: consistent with Familial Adenomatous Polyposis

**CASE Diagnosis (from** medical center path

report):

Familial Adenomatous Polyposis

43 Age:

Gender: Female

**Tumor Grade:** Not Reported



OriGene Technologies, Inc. 9620 Medical Center Drive, Ste 200

CN: techsupport@origene.cn

Rockville, MD 20850, US Phone: +1-888-267-4436 https://www.origene.com techsupport@origene.com EU: info-de@origene.com



Minimum Stage Grouping:

Not Reported

T (Extent of Primary

Tumor):

Not Reported

N (Lymph node

Not Reported

metastasis):

M (Distant metastasis): Not Reported

**Storage:** Store FFPE tissue sections at +4°C.

**Stability:** All FFPE tissue sections are stable for 1 year from date of purchase.

## **Product images:**



4x Image



20x Image