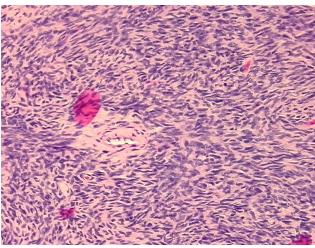

## **Product images:**

4x Image

20x Image

Appearance:

Sample Diagnosis (from Pathology Verification):

Within normal limits

100% Normal: Lesional: 0% 0% Tumor: 0%

Tumor Hypo/Acellular

Stroma:

**Tumor Hypercellular** 

Stroma:

0%

**Necrosis:** 

**Pathology Verification** notes from H&E review: Non Tumor Structures: 50% Ovarian stroma, 15% Hilar vessels, 5% Corpus luteum, 30%

Corpus albicans

**CASE Diagnosis (from** medical center path