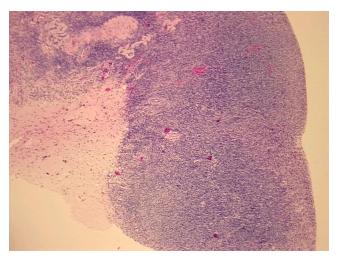

## **Product images:**

4x Image

20x Image

Appearance:

Sample Diagnosis (from Pathology Verification):

Within normal limits

100% Normal: Lesional: 0% 0% Tumor: 0%

Tumor Hypo/Acellular

Stroma:

**Tumor Hypercellular** 

Stroma:

0%

**Necrosis:** 

**Pathology Verification** notes from H&E review: Non Tumor Structures: 50% Ovarian stroma, 15% Hilar vessels, 5% Corpus luteum, 30%

Corpus albicans

**CASE Diagnosis (from** medical center path