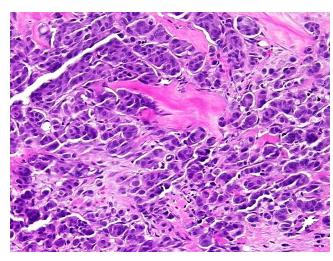

a:

0%

**Tumor Hypercellular** Stroma:

0% **Necrosis:** 

**Pathology Verification** 

notes from H&E review:

Tumor area: 6 mm x 3 mm

**CASE Diagnosis (from** 

medical center path

report):

Carcinoma of thyroid, medullary

52 Age:

Gender: Male

**Tumor Grade:** Not Reported



OriGene Technologies, Inc. 9620 Medical Center Drive, Ste 200

CN: techsupport@origene.cn

Rockville, MD 20850, US Phone: +1-888-267-4436 https://www.origene.com techsupport@origene.com EU: info-de@origene.com



Minimum Stage Grouping:

IVA

T (Extent of Primary

Tumor):

pT4a

N (Lymph node

pN1

metastasis):

M (Distant metastasis): pMX

**Storage:** Store FFPE tissue sections at +4°C.

**Stability:** All FFPE tissue sections are stable for 1 year from date of purchase.

## **Product images:**



4x Image



20x Image