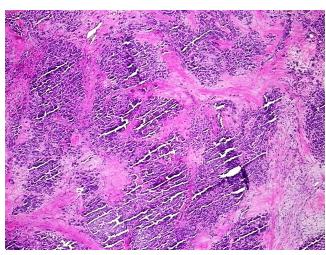

lular

Stroma:

0%

**Tumor Hypercellular** Stroma:

0% **Necrosis:** 

**Pathology Verification** 

notes from H&E review:

Tumor area: 6 mm x 3 mm

**CASE Diagnosis (from** 

medical center path

report):

Carcinoma of thyroid, medullary

52 Age:

Gender: Male

**Tumor Grade:** Not Reported



OriGene Technologies, Inc. 9620 Medical Center Drive, Ste 200

CN: techsupport@origene.cn

Rockville, MD 20850, US Phone: +1-888-267-4436 https://www.origene.com techsupport@origene.com EU: info-de@origene.com



Minimum Stage Grouping:

IVA

T (Extent of Primary

Tumor):

pT4a

N (Lymph node

pN1

metastasis):

M (Distant metastasis): pMX

**Storage:** Store FFPE tissue sections at +4°C.

**Stability:** All FFPE tissue sections are stable for 1 year from date of purchase.

## **Product images:**



4x Image



20x Image