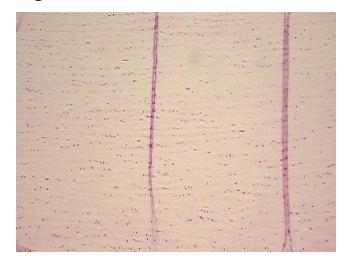

Aorta
Site of Finding: Aorta
Appearance: R

Sample Diagnosis (from Pathology Verification):

Within normal limits

Normal: 100%
Lesional: 0%
Tumor: 0%
Tumor Hypo/Acellular 0%

Tumor Hypo/Acellular

Stroma:

Tumor Hypercellular 0%

Stroma:

Necrosis: 0%

Pathology Verification

notes from H&E review:

CASE Diagnosis (from medical center path

report):

Heart valve disorder

Non Tumor Structures: 100% Media

Age: 57
Gender: Male

Storage: Store FFPE tissue sections at +4°C.

OriGene Technologies, Inc.

9620 Medical Center Drive, Ste 200 Rockville, MD 20850, US Phone: +1-888-267-4436 https://www.origene.com techsupport@origene.com EU: info-de@origene.com CN: techsupport@origene.cn





Stability:

All FFPE tissue sections are stable for 1 year from date of purchase.

## **Product images:**



4x Image



20x Image