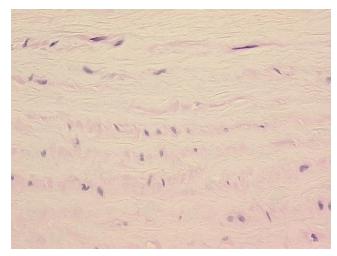

of Finding: Aorta
Appearance: R

Sample Diagnosis (from Pathology Verification):

Within normal limits

Normal: 100%
Lesional: 0%
Tumor: 0%
Tumor Hypo/Acellular 0%

Tumor Hypo/Acellular

Stroma:

Tumor Hypercellular 0%

Stroma:

Necrosis: 0%

Pathology Verification

notes from H&E review:

CASE Diagnosis (from medical center path

report):

Heart valve disorder

Non Tumor Structures: 100% Media

Age: 57
Gender: Male

Storage: Store FFPE tissue sections at +4°C.

OriGene Technologies, Inc.

9620 Medical Center Drive, Ste 200 Rockville, MD 20850, US Phone: +1-888-267-4436 https://www.origene.com techsupport@origene.com EU: info-de@origene.com CN: techsupport@origene.cn





Stability:

All FFPE tissue sections are stable for 1 year from date of purchase.

## **Product images:**



4x Image



20x Image