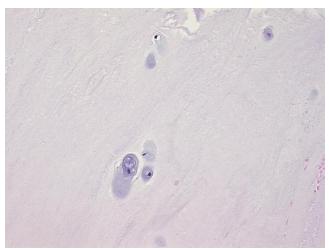

Appearance:

Sample Diagnosis (from Pathology Verification):

Within normal limits

100% Normal: Lesional: 0% 0% Tumor:

Tumor Hypo/Acellular

Stroma:

0%

**Tumor Hypercellular** 

Stroma:

0%

**Necrosis:** 

**Pathology Verification** 

notes from H&E review:

Spinal stenosis

**CASE Diagnosis (from** medical center path

report):

70 Age:

Gender: **Female** 

Store FFPE tissue sections at +4°C. Storage:



OriGene Technologies, Inc. 9620 Medical Center Drive, Ste 200

CN: techsupport@origene.cn

Rockville, MD 20850, US Phone: +1-888-267-4436 https://www.origene.com techsupport@origene.com EU: info-de@origene.com

Non Tumor Structures: 20% Chondrocytes, 80% Matrix



Stability:

All FFPE tissue sections are stable for 1 year from date of purchase.

## **Product images:**



4x Image



20x Image