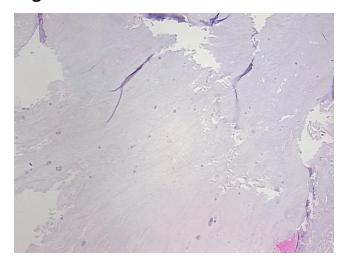

tebral disc

Appearance:

Sample Diagnosis (from Pathology Verification):

Within normal limits

100% Normal: Lesional: 0% 0% Tumor:

Tumor Hypo/Acellular

Stroma:

0%

**Tumor Hypercellular** 

Stroma:

0%

**Necrosis:** 

**Pathology Verification** 

notes from H&E review:

Spinal stenosis

**CASE Diagnosis (from** medical center path

report):

70 Age:

Gender: **Female** 

Store FFPE tissue sections at +4°C. Storage:



OriGene Technologies, Inc. 9620 Medical Center Drive, Ste 200

CN: techsupport@origene.cn

Rockville, MD 20850, US Phone: +1-888-267-4436 https://www.origene.com techsupport@origene.com EU: info-de@origene.com

Non Tumor Structures: 20% Chondrocytes, 80% Matrix



Stability:

All FFPE tissue sections are stable for 1 year from date of purchase.

## **Product images:**



4x Image



20x Image