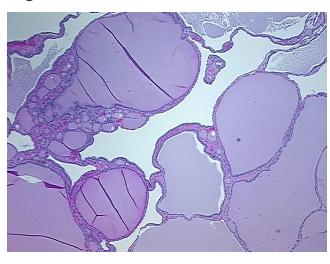

Carcinoma of thyroid, papillary, focal

Thyroid gland

0% Normal: Lesional: 0% Tumor: 95%

Tumor Hypo/Acellular

Stroma:

**Tumor Hypercellular** 0%

5%

Stroma:

0% **Necrosis:** 

**CASE Diagnosis (from** 

medical center path

report): Age:

48

Ī

**Female** Gender:

**Tumor Grade:** Not Reported

Minimum Stage

Grouping:

OriGene Technologies, Inc.

9620 Medical Center Drive, Ste 200 Rockville, MD 20850, US Phone: +1-888-267-4436 https://www.origene.com techsupport@origene.com EU: info-de@origene.com CN: techsupport@origene.cn





T (Extent of Primary

Tumor):

T1

N (Lymph node

NX

metastasis):

M (Distant metastasis): MX

**Storage:** Store FFPE tissue sections at +4°C.

**Stability:** All FFPE tissue sections are stable for 1 year from date of purchase.

## **Product images:**



4x Image



20x Image