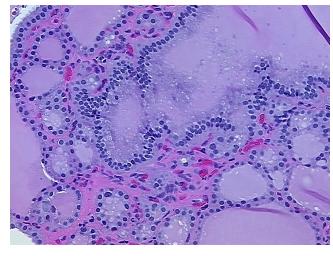

f thyroid, papillary, focal

Thyroid gland

0% Normal: Lesional: 0% Tumor: 95%

Tumor Hypo/Acellular

Stroma:

**Tumor Hypercellular** 0%

5%

Stroma:

0% **Necrosis:** 

**CASE Diagnosis (from** 

medical center path

report): Age:

48

Ī

**Female** Gender:

**Tumor Grade:** Not Reported

Minimum Stage

Grouping:

OriGene Technologies, Inc.

9620 Medical Center Drive, Ste 200 Rockville, MD 20850, US Phone: +1-888-267-4436 https://www.origene.com techsupport@origene.com EU: info-de@origene.com CN: techsupport@origene.cn





T (Extent of Primary

Tumor):

T1

N (Lymph node

NX

metastasis):

M (Distant metastasis): MX

**Storage:** Store FFPE tissue sections at +4°C.

**Stability:** All FFPE tissue sections are stable for 1 year from date of purchase.

## **Product images:**



4x Image



20x Image