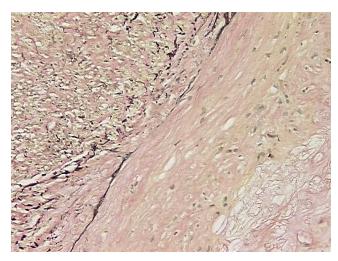

le Diagnosis (from Pathology Verification):

Atherosclerotic plaque

Normal: 0%
Lesional: 100%
Tumor: 0%
Tumor Hypo/Acellular 0%

Stroma:

Sti Oilla.

Tumor Hypercellular 0%

Stroma:

Necrosis: 0%

Pathology Verification notes from H&E review:

Non Tumor Structures: 20% Vessel, 80% Atherosclerotic debris

CASE Diagnosis (from medical center path

report):

Atherosclerotic plaque

**Age:** 78

**Gender:** Female

Storage: Store FFPE tissue sections at +4°C.



**OriGene Technologies, Inc.** 9620 Medical Center Drive, Ste 200

CN: techsupport@origene.cn

Rockville, MD 20850, US Phone: +1-888-267-4436 https://www.origene.com techsupport@origene.com EU: info-de@origene.com



Stability:

All FFPE tissue sections are stable for 1 year from date of purchase.

## **Product images:**



4x Image



20x Image