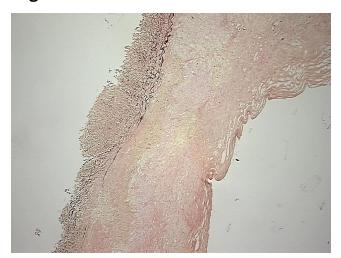

nce: L

Sample Diagnosis (from Pathology Verification):

Atherosclerotic plaque

Normal: 0%
Lesional: 100%
Tumor: 0%
Tumor Hypo/Acellular 0%

Stroma:

Sti Oilla.

Tumor Hypercellular 0%

Stroma:

Necrosis: 0%

Pathology Verification notes from H&E review:

Non Tumor Structures: 20% Vessel, 80% Atherosclerotic debris

CASE Diagnosis (from medical center path

report):

Atherosclerotic plaque

**Age:** 78

**Gender:** Female

Storage: Store FFPE tissue sections at +4°C.



**OriGene Technologies, Inc.** 9620 Medical Center Drive, Ste 200

CN: techsupport@origene.cn

Rockville, MD 20850, US Phone: +1-888-267-4436 https://www.origene.com techsupport@origene.com EU: info-de@origene.com



Stability:

All FFPE tissue sections are stable for 1 year from date of purchase.

## **Product images:**



4x Image



20x Image