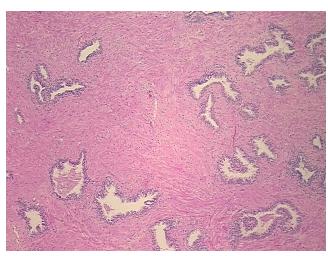

**Tumor Hypercellular** 0%

Stroma:

0% **Necrosis:** 

**Pathology Verification** 

notes from H&E review:

**CASE Diagnosis (from** medical center path

report):

Adenocarcinoma of prostate

20% epithelium, 80% fibromuscular stroma

49 Age:

Gender: Male

**Tumor Grade:** Gleason Score: 3+3=6/10



OriGene Technologies, Inc. 9620 Medical Center Drive, Ste 200

CN: techsupport@origene.cn

Rockville, MD 20850, US Phone: +1-888-267-4436 https://www.origene.com techsupport@origene.com EU: info-de@origene.com



Minimum Stage Grouping:

Ш

T2b

T (Extent of Primary

Tumor):

N (Lymph node N0

metastasis):

M (Distant metastasis): MX

**Storage:** Store FFPE tissue sections at +4°C.

**Stability:** All FFPE tissue sections are stable for 1 year from date of purchase.

## **Product images:**



4x Image



20x Image