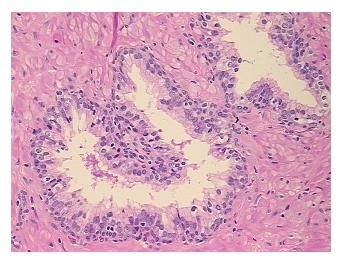

ercellular** 0%

Stroma:

0% **Necrosis:** 

**Pathology Verification** 

notes from H&E review:

**CASE Diagnosis (from** medical center path

report):

Adenocarcinoma of prostate

20% epithelium, 80% fibromuscular stroma

49 Age:

Gender: Male

**Tumor Grade:** Gleason Score: 3+3=6/10



OriGene Technologies, Inc. 9620 Medical Center Drive, Ste 200

CN: techsupport@origene.cn

Rockville, MD 20850, US Phone: +1-888-267-4436 https://www.origene.com techsupport@origene.com EU: info-de@origene.com



Minimum Stage Grouping:

Ш

T2b

T (Extent of Primary

Tumor):

N (Lymph node N0

metastasis):

M (Distant metastasis): MX

**Storage:** Store FFPE tissue sections at +4°C.

**Stability:** All FFPE tissue sections are stable for 1 year from date of purchase.

## **Product images:**



4x Image



20x Image