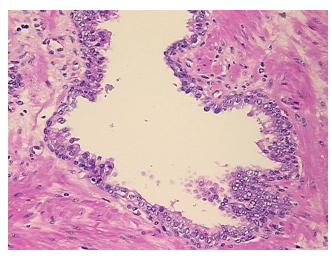

Hypercellular** 

Stroma:

0%

**Necrosis:** 

**Pathology Verification** notes from H&E review:

**CASE Diagnosis (from** medical center path

report):

Adenocarcinoma of prostate

40% epithelium, 60% fibromuscular stroma

49 Age: Gender: Male

**Tumor Grade:** Gleason Score: 3+3=6/10



OriGene Technologies, Inc. 9620 Medical Center Drive, Ste 200

CN: techsupport@origene.cn

Rockville, MD 20850, US Phone: +1-888-267-4436 https://www.origene.com techsupport@origene.com EU: info-de@origene.com



Minimum Stage Grouping:

Ш

T (Extent of Primary

Tumor):

N (Lymph node

N0

T2b

metastasis):

M (Distant metastasis): MX

**Storage:** Store FFPE tissue sections at +4°C.

**Stability:** All FFPE tissue sections are stable for 1 year from date of purchase.

## **Product images:**



4x Image



20x Image