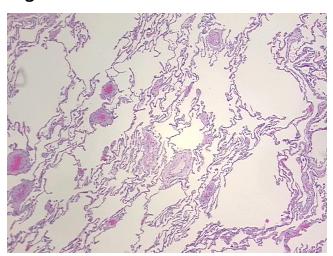

## **Product images:**

4x Image

20x Image

Tissue of Origin: Lung
Site of Finding: Lung
Appearance: L

Sample Diagnosis (from Pathology Verification):

**Emphysematous changes** 

Normal: 0%
Lesional: 100%
Tumor: 0%
Tumor Hypo/Acellular 0%

Stroma:

**Tumor Hypercellular** 

Stroma:

0%

Necrosis: 09

Pathology Verification notes from H&E review:

Non Tumor Structures: 80% Alveoli, 10% Bronchioles, 10% Fibrovascular septa

CASE Diagnosis (from medical center path

report):

Adenocarcinoma of breast, ductal, metastatic