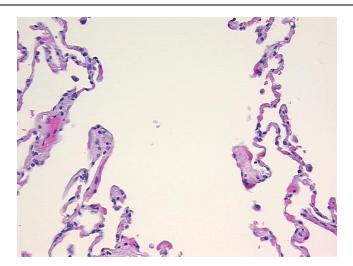

## **Product images:**

4x Image

20x Image

Tissue of Origin: Lung
Site of Finding: Lung
Appearance: L

Sample Diagnosis (from Pathology Verification):

**Emphysematous changes** 

Normal: 0%
Lesional: 100%
Tumor: 0%
Tumor Hypo/Acellular 0%

Stroma:

**Tumor Hypercellular** 

Stroma:

0%

Necrosis: 09

Pathology Verification notes from H&E review:

Non Tumor Structures: 80% Alveoli, 10% Bronchioles, 10% Fibrovascular septa

CASE Diagnosis (from medical center path

report):

Adenocarcinoma of breast, ductal, metastatic