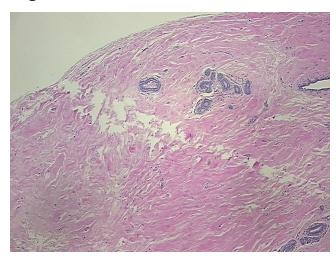

ogy Verification):

**Fibrosis** 

Normal: 0%

Lesional: 100%

Tumor: 0%

Tumor Hypo/Acellular 0%

Tumor Hypo/Acellular Stroma:

Sti Oilia.

Tumor Hypercellular 0%

Stroma:

Necrosis: 0%

Pathology Verification notes from H&E review:

TIQL TEVIEW.

CASE Diagnosis (from medical center path

report):

**Age:** 26

**Gender:** Female

**Storage:** Store FFPE tissue sections at +4°C.

**Fibrosis** 

OriGene Technologies, Inc.

9620 Medical Center Drive, Ste 200 Rockville, MD 20850, US Phone: +1-888-267-4436 https://www.origene.com techsupport@origene.com EU: info-de@origene.com CN: techsupport@origene.cn



Non Tumor Structures: 10% Glandular epithelium, 60% Stroma, 30% Adipose tissue



Stability:

All FFPE tissue sections are stable for 1 year from date of purchase.

## **Product images:**



4x Image



20x Image