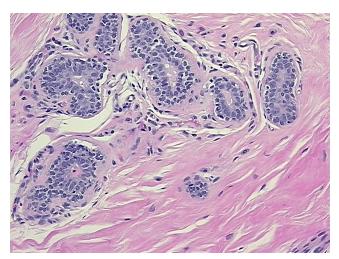

tion):

**Fibrosis** 

Normal: 0%

Lesional: 100%

Tumor: 0%

Tumor Hypo/Acellular 0%

Tumor Hypo/Acellular Stroma:

Sti Oilia.

Tumor Hypercellular 0%

Stroma:

Necrosis: 0%

Pathology Verification notes from H&E review:

TIQL TEVIEW.

CASE Diagnosis (from medical center path

report):

**Age:** 26

**Gender:** Female

**Storage:** Store FFPE tissue sections at +4°C.

**Fibrosis** 

OriGene Technologies, Inc.

9620 Medical Center Drive, Ste 200 Rockville, MD 20850, US Phone: +1-888-267-4436 https://www.origene.com techsupport@origene.com EU: info-de@origene.com CN: techsupport@origene.cn



Non Tumor Structures: 10% Glandular epithelium, 60% Stroma, 30% Adipose tissue



Stability:

All FFPE tissue sections are stable for 1 year from date of purchase.

## **Product images:**



4x Image



20x Image