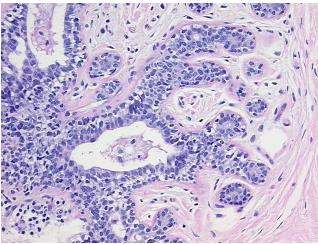

80% stroma with fibrosis and fat

**CASE Diagnosis (from** medical center path

report):

Adenocarcinoma of breast, metastatic

48 Age:

Gender: Female

**Tumor Grade:** Not Reported



OriGene Technologies, Inc. 9620 Medical Center Drive, Ste 200

CN: techsupport@origene.cn

Rockville, MD 20850, US Phone: +1-888-267-4436 https://www.origene.com techsupport@origene.com EU: info-de@origene.com



Minimum Stage Grouping:

IIIC

TX

T (Extent of Primary

Tumor):

N (Lymph node N3

metastasis):

M (Distant metastasis): MX

**Diagnostic Test Results:** Estrogen receptor ~ ER! by IHC,Positive; HER2 ~ ERBB2 ~ Neu! by IHC,Negative

Storage: Store FFPE tissue sections at +4°C.

**Stability:** All FFPE tissue sections are stable for 1 year from date of purchase.

## **Product images:**



4x Image



20x Image