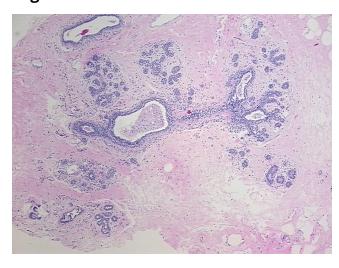

epithelium, 80% stroma with fibrosis and fat

**CASE Diagnosis (from** medical center path

report):

Adenocarcinoma of breast, metastatic

48 Age:

Gender: Female

**Tumor Grade:** Not Reported



OriGene Technologies, Inc. 9620 Medical Center Drive, Ste 200

CN: techsupport@origene.cn

Rockville, MD 20850, US Phone: +1-888-267-4436 https://www.origene.com techsupport@origene.com EU: info-de@origene.com



Minimum Stage Grouping:

IIIC

TX

T (Extent of Primary

Tumor):

N (Lymph node N3

metastasis):

M (Distant metastasis): MX

**Diagnostic Test Results:** Estrogen receptor ~ ER! by IHC,Positive; HER2 ~ ERBB2 ~ Neu! by IHC,Negative

Storage: Store FFPE tissue sections at +4°C.

**Stability:** All FFPE tissue sections are stable for 1 year from date of purchase.

## **Product images:**



4x Image



20x Image