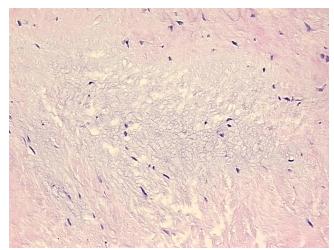

## **Product images:**

4x Image

20x Image

Appearance:

Sample Diagnosis (from Pathology Verification):

Myxoid degeneration of cardiac valve

0% Normal:

Lesional: 100%

0% Tumor:

Tumor Hypo/Acellular

Stroma:

0%

**Tumor Hypercellular** 

Stroma:

0%

**Necrosis:** 

**Pathology Verification** 

notes from H&E review:

Non Tumor Structures: 99% valve stroma, 1% endothelial lining