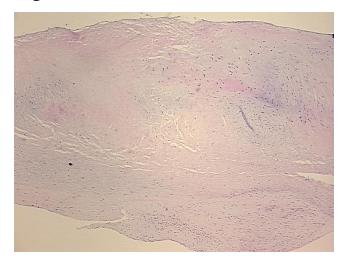

## **Product images:**

4x Image

20x Image

Appearance:

Sample Diagnosis (from Pathology Verification):

Myxoid degeneration of cardiac valve

0% Normal:

Lesional: 100%

0% Tumor:

Tumor Hypo/Acellular

Stroma:

0%

**Tumor Hypercellular** 

Stroma:

0%

**Necrosis:** 

**Pathology Verification** 

notes from H&E review:

Non Tumor Structures: 99% valve stroma, 1% endothelial lining