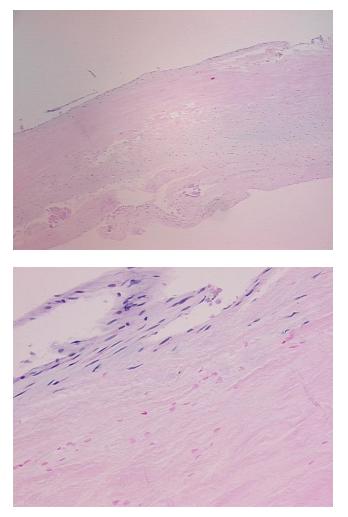

| Product Type:                                           | FFPE Sections                                  |
|---------------------------------------------------------|------------------------------------------------|
| Disease State:                                          | Other Disease                                  |
| Diagnosis Category:                                     | Heart Valve Disorder                           |
| Tissue:                                                 | Aortic valve                                   |
| Frozen Sample ID:                                       | PA00006B2F                                     |
| Case ID:                                                | CU000006384                                    |
| Tissue of Origin:                                       | Aortic valve                                   |
| Site of Finding:                                        | Aortic valve                                   |
| Appearance:                                             | L                                              |
| Sample Diagnosis (from<br>Pathology Verification):      | Myxoid degeneration of cardiac valve           |
| Normal:                                                 | 0%                                             |
| Lesional:                                               | 100%                                           |
| Tumor:                                                  | 0%                                             |
| Tumor Hypo/Acellular<br>Stroma:                         | 0%                                             |
| Tumor Hypercellular<br>Stroma:                          | 0%                                             |
| Necrosis:                                               | 0%                                             |
| Pathology Verification<br>notes from H&E review:        | lesion: 5% endothelium, 95% fibromyxoid stroma |
| CASE Diagnosis (from<br>medical center path<br>report): | Myxoid degeneration of cardiac valve           |
| Age:                                                    | 48                                             |
| Gender:                                                 | Male                                           |
| Storage:                                                | Store FFPE tissue sections at +4°C.            |

## Product images:

4x Image

20x Image

This product is to be used for laboratory only. Not for diagnostic or therapeutic use. ©2022 OriGene Technologies, Inc., 9620 Medical Center Drive, Ste 200, Rockville, MD 20850, US