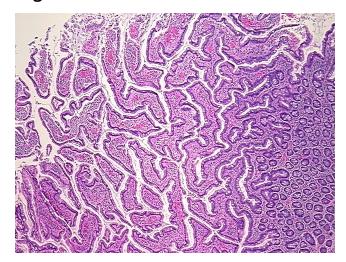

of Finding:** Small intestine

Appearance:

Sample Diagnosis (from Pathology Verification):

Within normal limits

Normal: 100%

Lesional: 0%

Tumor: 0%

Tumor Hypo/Acellular

Stroma:

0%

Tumor Hypercellular

Stroma:

0%

Necrosis: 09

Pathology Verification

notes from H&E review:

CASE Diagnosis (from

medical center path

report):

Crohns disease

**Age:** 34

**Gender:** Male

**Storage:** Store FFPE tissue sections at +4°C.



**OriGene Technologies, Inc.** 9620 Medical Center Drive, Ste 200

CN: techsupport@origene.cn

Rockville, MD 20850, US Phone: +1-888-267-4436 https://www.origene.com techsupport@origene.com EU: info-de@origene.com

40% mucosa, 15% submucosa, 45% muscle



Stability:

All FFPE tissue sections are stable for 1 year from date of purchase.

## **Product images:**



4x Image



20x Image