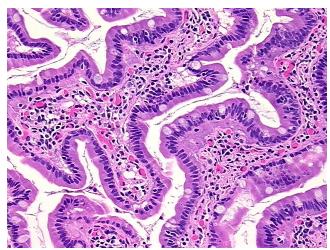

* Small intestine

Appearance:

Sample Diagnosis (from Pathology Verification):

Within normal limits

Normal: 100%

Lesional: 0%

Tumor: 0%

Tumor Hypo/Acellular

Stroma:

0%

Tumor Hypercellular

Stroma:

0%

Necrosis: 09

Pathology Verification

notes from H&E review:

CASE Diagnosis (from

medical center path

report):

Crohns disease

**Age:** 34

**Gender:** Male

**Storage:** Store FFPE tissue sections at +4°C.



**OriGene Technologies, Inc.** 9620 Medical Center Drive, Ste 200

CN: techsupport@origene.cn

Rockville, MD 20850, US Phone: +1-888-267-4436 https://www.origene.com techsupport@origene.com EU: info-de@origene.com

40% mucosa, 15% submucosa, 45% muscle



Stability:

All FFPE tissue sections are stable for 1 year from date of purchase.

## **Product images:**



4x Image



20x Image