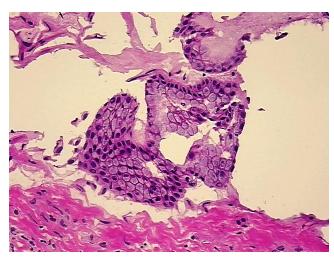

ercellular** 2%

Stroma:

**Necrosis:** 

**Pathology Verification** notes from H&E review:

normal: 95% ovarian stroma, 5% hilar vessels

**CASE Diagnosis (from** medical center path

report):

Tumor of ovary, mucinous, borderline

43 Age:

Gender: Female

**Tumor Grade:** Not Reported



OriGene Technologies, Inc. 9620 Medical Center Drive, Ste 200

CN: techsupport@origene.cn

Rockville, MD 20850, US Phone: +1-888-267-4436 https://www.origene.com techsupport@origene.com EU: info-de@origene.com



Minimum Stage Grouping:

IΑ

T (Extent of Primary

Tumor):

pT1a

N (Lymph node

pNX

metastasis):

рМХ

Storage:

Store FFPE tissue sections at +4°C.

Stability:

All FFPE tissue sections are stable for 1 year from date of purchase.

## **Product images:**

M (Distant metastasis):



4x Image



20x Image