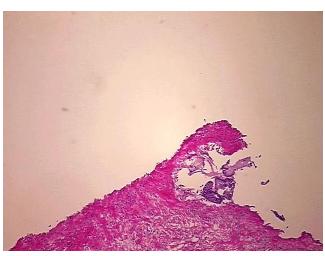

**Tumor Hypercellular** 2%

Stroma:

**Necrosis:** 

**Pathology Verification** notes from H&E review:

normal: 95% ovarian stroma, 5% hilar vessels

**CASE Diagnosis (from** medical center path

report):

Tumor of ovary, mucinous, borderline

43 Age:

Gender: Female

**Tumor Grade:** Not Reported



OriGene Technologies, Inc. 9620 Medical Center Drive, Ste 200

CN: techsupport@origene.cn

Rockville, MD 20850, US Phone: +1-888-267-4436 https://www.origene.com techsupport@origene.com EU: info-de@origene.com



Minimum Stage Grouping:

IΑ

T (Extent of Primary

Tumor):

pT1a

N (Lymph node

pNX

metastasis):

рМХ

Storage:

Store FFPE tissue sections at +4°C.

Stability:

All FFPE tissue sections are stable for 1 year from date of purchase.

## **Product images:**

M (Distant metastasis):



4x Image



20x Image