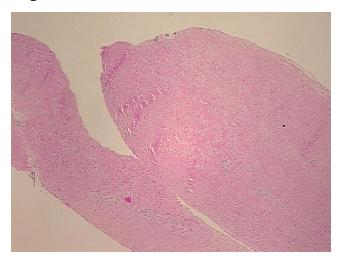

on** 

notes from H&E review:

100% ovarian stroma

**CASE Diagnosis (from** medical center path

report):

Tumor of ovary, mucinous, borderline

43 Age:

Gender: Female

**Tumor Grade:** Not Reported



OriGene Technologies, Inc. 9620 Medical Center Drive, Ste 200

CN: techsupport@origene.cn

Rockville, MD 20850, US Phone: +1-888-267-4436 https://www.origene.com techsupport@origene.com EU: info-de@origene.com



Minimum Stage Grouping:

IΑ

T (Extent of Primary

Tumor):

T1a

N (Lymph node

NX

metastasis):

M (Distant metastasis): MX

**Diagnostic Test Results:** Cytokeratin (Pan) ~ Keratin, Pan! by IHC,Positive; Calretinin,Positive

Storage: Store FFPE tissue sections at +4°C.

**Stability:** All FFPE tissue sections are stable for 1 year from date of purchase.

## **Product images:**



4x Image



20x Image