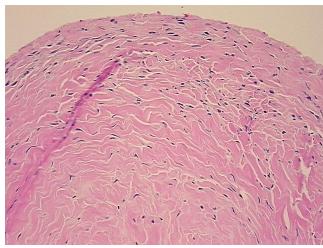

from H&E review:

100% ovarian stroma

**CASE Diagnosis (from** medical center path

report):

Tumor of ovary, mucinous, borderline

43 Age:

Gender: Female

**Tumor Grade:** Not Reported



OriGene Technologies, Inc. 9620 Medical Center Drive, Ste 200

CN: techsupport@origene.cn

Rockville, MD 20850, US Phone: +1-888-267-4436 https://www.origene.com techsupport@origene.com EU: info-de@origene.com



Minimum Stage Grouping:

IΑ

T (Extent of Primary

Tumor):

T1a

N (Lymph node

NX

metastasis):

M (Distant metastasis): MX

**Diagnostic Test Results:** Cytokeratin (Pan) ~ Keratin, Pan! by IHC,Positive; Calretinin,Positive

Storage: Store FFPE tissue sections at +4°C.

**Stability:** All FFPE tissue sections are stable for 1 year from date of purchase.

## **Product images:**



4x Image



20x Image