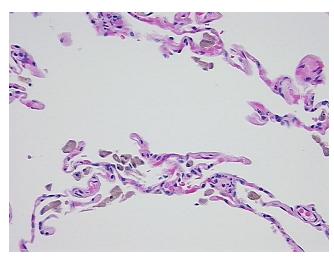

oma:

0%

Necrosis: 09

Pathology Verification notes from H&E review:

CASE Diagnosis (from medical center path

report):

Carcinoma of lung, squamous cell

75% alveoli, 5% bronchioles, 20% fibrovascular septae

Age: 72 Gender: Male

**Tumor Grade:** AJCC G2: Moderately differentiated



**OriGene Technologies, Inc.** 9620 Medical Center Drive, Ste 200

CN: techsupport@origene.cn

Rockville, MD 20850, US Phone: +1-888-267-4436 https://www.origene.com techsupport@origene.com EU: info-de@origene.com Minimum Stage Grouping:

ΙB

T (Extent of Primary

Tumor):

N (Lymph node

N0

T2

metastasis):

M (Distant metastasis): MX

**Storage:** Store FFPE tissue sections at +4°C.

**Stability:** All FFPE tissue sections are stable for 1 year from date of purchase.

## **Product images:**



4x Image



20x Image