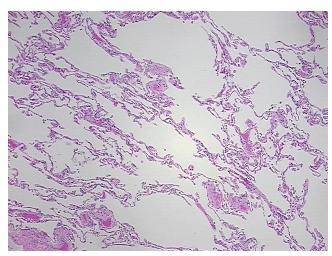

ellular

Stroma:

0%

Necrosis: 09

Pathology Verification notes from H&E review:

CASE Diagnosis (from medical center path

report):

Carcinoma of lung, squamous cell

75% alveoli, 5% bronchioles, 20% fibrovascular septae

Age: 72 Gender: Male

**Tumor Grade:** AJCC G2: Moderately differentiated



**OriGene Technologies, Inc.** 9620 Medical Center Drive, Ste 200

CN: techsupport@origene.cn

Rockville, MD 20850, US Phone: +1-888-267-4436 https://www.origene.com techsupport@origene.com EU: info-de@origene.com Minimum Stage Grouping:

ΙB

T (Extent of Primary

Tumor):

N (Lymph node

N0

T2

metastasis):

M (Distant metastasis): MX

**Storage:** Store FFPE tissue sections at +4°C.

**Stability:** All FFPE tissue sections are stable for 1 year from date of purchase.

## **Product images:**



4x Image



20x Image