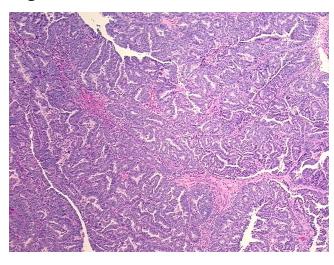

## **Product images:**

4x Image

20x Image

Site of Finding: Colon: sigmoid

Appearance:

Sample Diagnosis (from Pathology Verification):

Adenocarcinoma of ovary, papillary serous, metastatic

0% Normal:

Lesional: 0%

Tumor: 85%

Tumor Hypo/Acellular

report):

Adenocarcinoma of ovary, papillary serous, metastatic

57 Age:

Gender: **Female** 

**Tumor Grade:** Not Reported

Minimum Stage

IIIC

Grouping: