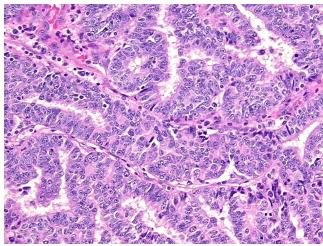

## **Product images:**

4x Image

20x Image

Site of Finding: Colon: sigmoid

Appearance:

Sample Diagnosis (from Pathology Verification):

Adenocarcinoma of ovary, papillary serous, metastatic

0% Normal:

Lesional: 0%

Tumor: 85%

Tumor Hypo/Acellular

report):

Adenocarcinoma of ovary, papillary serous, metastatic

57 Age:

Gender: **Female** 

**Tumor Grade:** Not Reported

Minimum Stage

IIIC

Grouping: