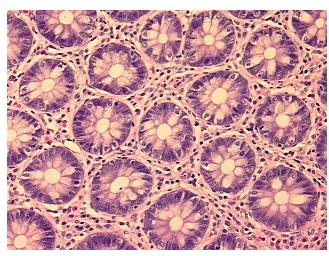

Necrosis: 0%

Pathology Verification notes from H&E review:

Non Tumor Structures: 20% Mucosa, 10% Submucosa, 70% Muscle

CASE Diagnosis (from medical center path

report):

Adenocarcinoma of colon

**Age:** 52

**Gender:** Female

**Tumor Grade:** AJCC G2: Moderately differentiated



**OriGene Technologies, Inc.** 9620 Medical Center Drive, Ste 200

CN: techsupport@origene.cn

Rockville, MD 20850, US Phone: +1-888-267-4436 https://www.origene.com techsupport@origene.com EU: info-de@origene.com



Minimum Stage Grouping:

Ш

T (Extent of Primary

Tumor):

N (Lymph node

N0

T3

metastasis):

M (Distant metastasis): MX

**Storage:** Store FFPE tissue sections at +4°C.

**Stability:** All FFPE tissue sections are stable for 1 year from date of purchase.

## **Product images:**



4x Image



20x Image