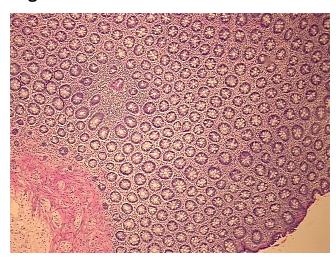

troma:

0%

Necrosis: 0%

Pathology Verification notes from H&E review:

Non Tumor Structures: 20% Mucosa, 10% Submucosa, 70% Muscle

CASE Diagnosis (from medical center path

report):

Adenocarcinoma of colon

**Age:** 52

**Gender:** Female

**Tumor Grade:** AJCC G2: Moderately differentiated



**OriGene Technologies, Inc.** 9620 Medical Center Drive, Ste 200

CN: techsupport@origene.cn

Rockville, MD 20850, US Phone: +1-888-267-4436 https://www.origene.com techsupport@origene.com EU: info-de@origene.com



Minimum Stage Grouping:

Ш

T (Extent of Primary

Tumor):

N (Lymph node

N0

T3

metastasis):

M (Distant metastasis): MX

**Storage:** Store FFPE tissue sections at +4°C.

**Stability:** All FFPE tissue sections are stable for 1 year from date of purchase.

## **Product images:**



4x Image



20x Image