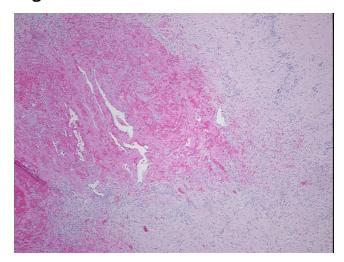

## **Product images:**

4x Image

20x Image

Appearance: L

Sample Diagnosis (from Pathology Verification):

Biopsy site changes

 Normal:
 0%

 Lesional:
 100%

Tumor: 0%

Tumor Hypo/Acellular

Stroma:

medical center path

report):

Within normal limits

Changes consistent with prior surgical procedure; contains fibrous scarring and hemorrhage

**Age:** 58

Gender: Male

**Storage:** Store FFPE tissue sections at +4°C.