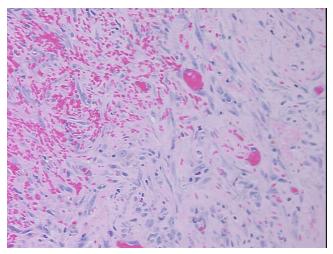

## **Product images:**

4x Image

20x Image

Appearance: L

Sample Diagnosis (from Pathology Verification):

Biopsy site changes

 Normal:
 0%

 Lesional:
 100%

Tumor: 0%

Tumor Hypo/Acellular

Stroma:

medical center path

report):

Within normal limits

Changes consistent with prior surgical procedure; contains fibrous scarring and hemorrhage

**Age:** 58

Gender: Male

**Storage:** Store FFPE tissue sections at +4°C.