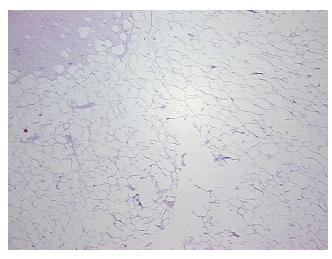

ercellular

Stroma:

0%

Necrosis: 20%

Pathology Verification

notes from H&E review:

notes from H&E review

CASE Diagnosis (from medical center path

report):

Liposarcoma

**Age:** 37

**Gender:** Female

**Tumor Grade:** AJCC G1: Well differentiated



**OriGene Technologies, Inc.** 9620 Medical Center Drive, Ste 200

CN: techsupport@origene.cn

Rockville, MD 20850, US Phone: +1-888-267-4436 https://www.origene.com techsupport@origene.com EU: info-de@origene.com

Tumor Stroma (Hypo/Acellular): Fibrosis



Minimum Stage

**Grouping:** 

T (Extent of Primary

Tumor):

N (Lymph node

metastasis):

M (Distant metastasis): MX

Storage: Store FFPE tissue sections at +4°C.

T2b

NX

**Stability:** All FFPE tissue sections are stable for 1 year from date of purchase.

## **Product images:**



4x Image



20x Image