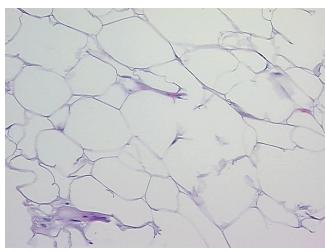

Stroma:

0%

Necrosis: 20%

Pathology Verification

notes from H&E review:

notes from H&E review

CASE Diagnosis (from medical center path

report):

Liposarcoma

**Age:** 37

**Gender:** Female

**Tumor Grade:** AJCC G1: Well differentiated



**OriGene Technologies, Inc.** 9620 Medical Center Drive, Ste 200

CN: techsupport@origene.cn

Rockville, MD 20850, US Phone: +1-888-267-4436 https://www.origene.com techsupport@origene.com EU: info-de@origene.com

Tumor Stroma (Hypo/Acellular): Fibrosis



Minimum Stage

**Grouping:** 

T (Extent of Primary

Tumor):

N (Lymph node

metastasis):

M (Distant metastasis): MX

Storage: Store FFPE tissue sections at +4°C.

T2b

NX

**Stability:** All FFPE tissue sections are stable for 1 year from date of purchase.

## **Product images:**



4x Image



20x Image