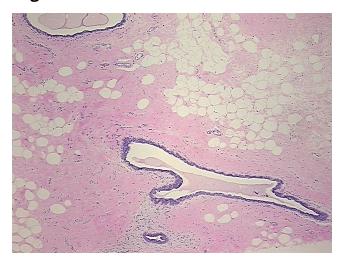

s (from Pathology Verification):

Appearance:

Within normal limits

Normal: 100%
Lesional: 0%
Tumor: 0%
Tumor Hypo/Acellular 0%

Tumor Hypo/Acellular

Stroma:

Tumor Hypercellular 0%

Stroma:

Necrosis: 0%

Pathology Verification notes from H&E review:

10% glandular epithelium, 40% stroma, 50% adipose tissue

CASE Diagnosis (from medical center path

report):

Ductal hyperplasia of breast

**Age:** 47

**Gender:** Female

Storage: Store FFPE tissue sections at +4°C.



**OriGene Technologies, Inc.** 9620 Medical Center Drive, Ste 200

CN: techsupport@origene.cn

Rockville, MD 20850, US Phone: +1-888-267-4436 https://www.origene.com techsupport@origene.com EU: info-de@origene.com



Stability:

All FFPE tissue sections are stable for 1 year from date of purchase.

## **Product images:**



4x Image



20x Image