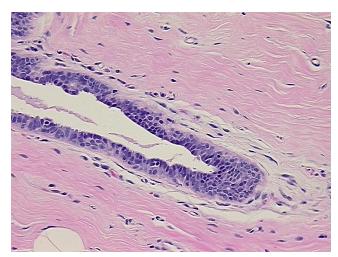

ology Verification):

Appearance:

Within normal limits

Normal: 100%
Lesional: 0%
Tumor: 0%
Tumor Hypo/Acellular 0%

Tumor Hypo/Acellular

Stroma:

Tumor Hypercellular 0%

Stroma:

Necrosis: 0%

Pathology Verification notes from H&E review:

10% glandular epithelium, 40% stroma, 50% adipose tissue

CASE Diagnosis (from medical center path

report):

Ductal hyperplasia of breast

**Age:** 47

**Gender:** Female

Storage: Store FFPE tissue sections at +4°C.



**OriGene Technologies, Inc.** 9620 Medical Center Drive, Ste 200

CN: techsupport@origene.cn

Rockville, MD 20850, US Phone: +1-888-267-4436 https://www.origene.com techsupport@origene.com EU: info-de@origene.com



Stability:

All FFPE tissue sections are stable for 1 year from date of purchase.

## **Product images:**



4x Image



20x Image