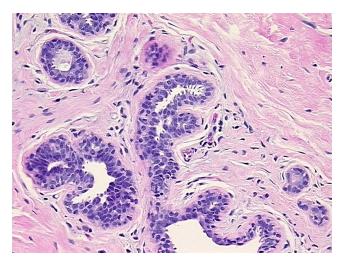

## **Product images:**

4x Image

20x Image

Stroma:

0% **Necrosis:** 

**Pathology Verification** notes from H&E review: 15% glandular epithelium, 45% stroma, 40% adipose tissue

**CASE Diagnosis (from** medical center path

report):

Ductal hyperplasia of breast