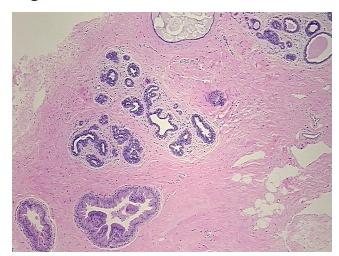

## **Product images:**

4x Image

20x Image

Stroma:

0% **Necrosis:** 

**Pathology Verification** notes from H&E review: 15% glandular epithelium, 45% stroma, 40% adipose tissue

**CASE Diagnosis (from** medical center path

report):

Ductal hyperplasia of breast