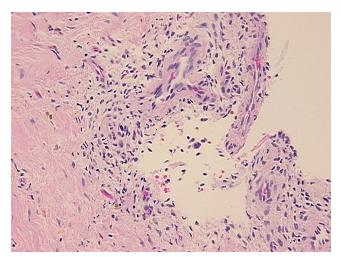

## **Product images:**

4x Image

20x Image

**Site of Finding:** Soft tissue

Appearance:

Sample Diagnosis (from Pathology Verification):

**Endometriosis** 

Normal: 97%
Lesional: 3%
Tumor: 0%
Tumor Hypo/Acellular 0%

Tumor Hypo/Acellular

Stroma:

Tumor Hypercellular

Stroma:

0%

Necrosis: 09

Pathology Verification notes from H&E review:

normal: 100% fibroadipose and fibrovascular tissue

CASE Diagnosis (from medical center path

report):

Endometriosis