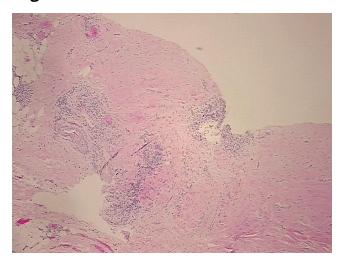

## **Product images:**

4x Image

20x Image

**Site of Finding:** Soft tissue

Appearance:

Sample Diagnosis (from Pathology Verification):

**Endometriosis** 

Normal: 97%
Lesional: 3%
Tumor: 0%
Tumor Hypo/Acellular 0%

Tumor Hypo/Acellular

Stroma:

Tumor Hypercellular

Stroma:

0%

Necrosis: 09

Pathology Verification notes from H&E review:

normal: 100% fibroadipose and fibrovascular tissue

CASE Diagnosis (from medical center path

report):

Endometriosis